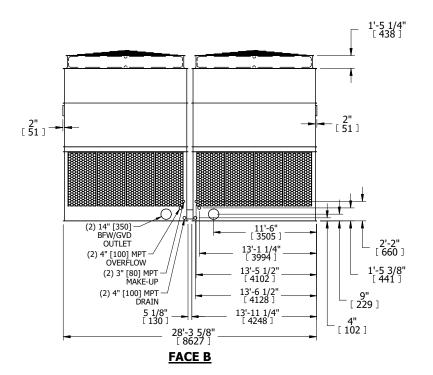

## NOTES:

**SHIPPING** 

WEIGHT

- 1. (M)- FAN MOTOR LOCATION
- 2. HÉAVIEST SECTION IS UPPER SECTION
- 3. MPT DENOTES MALE PIPE THREAD
  FPT DENOTES FEMALE PIPE THREAD
  BFW DENOTES BEVELED FOR WELDING
  GVD DENOTES GROOVED
  FLG DENOTES FLANGE
  PE DENOTES PLAIN END
- 4. +UNIT WEIGHT DOES NOT INCLUDE ACCESSORIES (SEE ACCESSORY DRAWINGS)
- 5. MAKE-UP WATER PRESSURE 20 psi MIN [137 kPa], 50 psi MAX [344 kPa]
- 3/4" [19MM] DIA. MOUNTING HOLES. REFER TO RECOMMENDED STEEL SUPPORT DRAWING
- 7. DIMENSIONS LISTED AS FOLLOWS: ENGLISH FT-IN [METRIC] [mm]