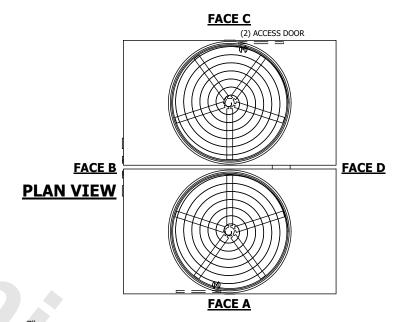

## NOTES:

**SHIPPING** 

WEIGHT

- 1. (M)- FAN MOTOR LOCATION
- 2. HÉAVIEST SECTION IS UPPER SECTION
- 3. MPT DENOTES MALE PIPE THREAD
  FPT DENOTES FEMALE PIPE THREAD
  BFW DENOTES BEVELED FOR WELDING
  GVD DENOTES GROOVED
  FLG DENOTES FLANGE
  PE DENOTES PLAIN END
- 4. +UNIT WEIGHT DOES NOT INCLUDE ACCESSORIES (SEE ACCESSORY DRAWINGS)
- 5. MAKE-UP WATER PRESSURE 20 psi MIN [137 kPa], 50 psi MAX [344 kPa]
- 3/4" [19MM] DIA. MOUNTING HOLES. REFER TO RECOMMENDED STEEL SUPPORT DRAWING
- 7. DIMENSIONS LISTED AS FOLLOWS: ENGLISH FT-IN [METRIC] [mm]