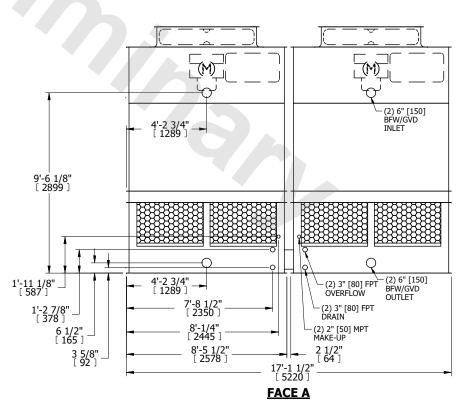

## NOTES:

- 1. (M)- FAN MOTOR LOCATION
- 2. HÉAVIEST SECTION IS UPPER SECTION
- 3. MPT DENOTES MALE PIPE THREAD
  FPT DENOTES FEMALE PIPE THREAD
  BFW DENOTES BEVELED FOR WELDING
  GVD DENOTES GROOVED
  FLG DENOTES FLANGE
- 4. +UNIT WEIGHT DOES NOT INCLUDE ACCESSORIES (SEE ACCESSORY DRAWINGS)
- 5. MAKE-UP WATER PRESSURE 20 psi MIN [137 kPa], 50 psi MAX [344 kPa]
- 6. 3/4" [19MM] DIA. MOUNTING HOLES. REFER TO RECOMMENDED STEEL SUPPORT DRAWING
- 7. DIMENSIONS LISTED AS FOLLOWS: ENGLISH FT-IN [METRIC] [mm]

## **FACE A**

SHIPPING WEIGHT 7160 lbs+ [3250] kg+ OPERATING WEIGHT 11240 lbs+ [5100] kg+ HEAVIEST SECTION WEIGHT 2430 lbs+ [1105] kg+ NO. OF SHIPPING SECTIONS 4 DRAWN BY: JLG