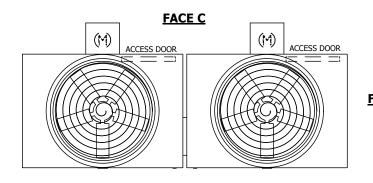

## NOTES:

- 1. (M)- FAN MOTOR LOCATION
- 2. HÉAVIEST SECTION IS UPPER SECTION
- 3. MPT DENOTES MALE PIPE THREAD
  FPT DENOTES FEMALE PIPE THREAD
  BFW DENOTES BEVELED FOR WELDING
  GVD DENOTES GROOVED
  FLG DENOTES FLANGE
- 4. +UNIT WEIGHT DOES NOT INCLUDE ACCESSORIES (SEE ACCESSORY DRAWINGS)
- 5. MAKE-UP WATER PRESSURE 20 psi MIN [137 kPa], 50 psi MAX [344 kPa]
- 6. 3/4" [19MM] DIA. MOUNTING HOLES. REFER TO RECOMMENDED STEEL SUPPORT DRAWING
- 7. DIMENSIONS LISTED AS FOLLOWS: ENGLISH FT-IN [METRIC] [mm]

FACE D