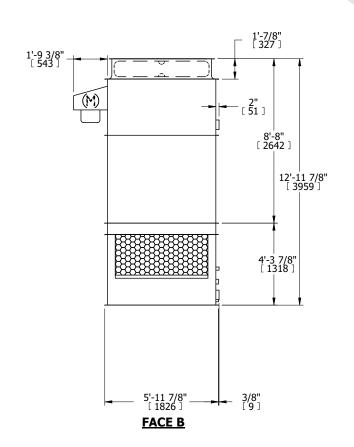

## NOTES:

- 1. (M)- FAN MOTOR LOCATION
- 2. HÉAVIEST SECTION IS UPPER SECTION
- 3. MPT DENOTES MALE PIPE THREAD
  FPT DENOTES FEMALE PIPE THREAD
  BFW DENOTES BEVELED FOR WELDING
  GVD DENOTES GROOVED
  FLG DENOTES FLANGE
- 4. +UNIT WEIGHT DOES NOT INCLUDE ACCESSORIES (SEE ACCESSORY DRAWINGS)
- 5. MAKE-UP WATER PRESSURE 20 psi MIN [137 kPa], 50 psi MAX [344 kPa]
- 6. 3/4" [19MM] DIA. MOUNTING HOLES. REFER TO RECOMMENDED STEEL SUPPORT DRAWING
- 7. DIMENSIONS LISTED AS FOLLOWS: ENGLISH FT-IN [METRIC] [mm]