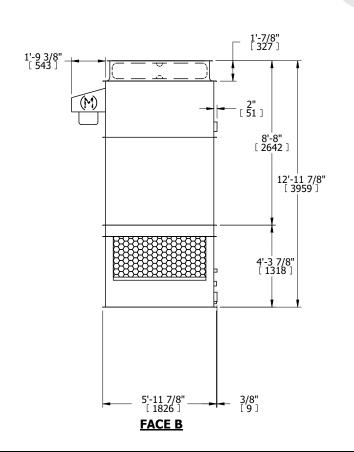

## NOTES:

- 1. (M)- FAN MOTOR LOCATION
- 2. HEAVIEST SECTION IS UPPER SECTION
- 3. MPT DENOTES MALE PIPE THREAD
  FPT DENOTES FEMALE PIPE THREAD
  BFW DENOTES BEVELED FOR WELDING
  GVD DENOTES GROOVED
  FLG DENOTES FLANGE
- 4. +UNIT WEIGHT DOES NOT INCLUDE ACCESSORIES (SEE ACCESSORY DRAWINGS)
- 5. MAKE-UP WATER PRESSURE 20 psi MIN [137 kPa], 50 psi MAX [344 kPa]
- 3/4" [19MM] DIA. MOUNTING HOLES. REFER TO RECOMMENDED STEEL SUPPORT DRAWING
- 7. DIMENSIONS LISTED AS FOLLOWS: ENGLISH FT-IN [METRIC] [mm]