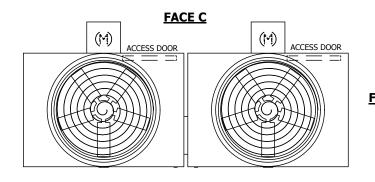

## NOTES:

- 1. (M)- FAN MOTOR LOCATION
- 2. HEAVIEST SECTION IS UPPER SECTION
- 3. MPT DENOTES MALE PIPE THREAD
  FPT DENOTES FEMALE PIPE THREAD
  BFW DENOTES BEVELED FOR WELDING
  GVD DENOTES GROOVED
  FLG DENOTES FLANGE
- 4. +UNIT WEIGHT DOES NOT INCLUDE ACCESSORIES (SEE ACCESSORY DRAWINGS)
- 5. MAKE-UP WATER PRESSURE 20 psi MIN [137 kPa], 50 psi MAX [344 kPa]
- 3/4" [19MM] DIA. MOUNTING HOLES. REFER TO RECOMMENDED STEEL SUPPORT DRAWING
- 7. DIMENSIONS LISTED AS FOLLOWS: ENGLISH FT-IN [METRIC] [mm]

FACE D