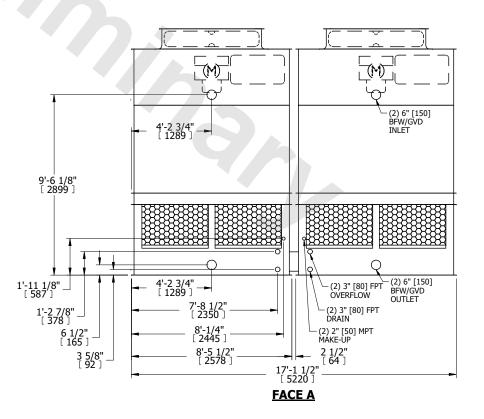

## NOTES:

- 1. (M)- FAN MOTOR LOCATION
- 2. HEAVIEST SECTION IS UPPER SECTION
- 3. MPT DENOTES MALE PIPE THREAD
  FPT DENOTES FEMALE PIPE THREAD
  BFW DENOTES BEVELED FOR WELDING
  GVD DENOTES GROOVED
  FLG DENOTES FLANGE
- 4. +UNIT WEIGHT DOES NOT INCLUDE ACCESSORIES (SEE ACCESSORY DRAWINGS)
- 5. MAKE-UP WATER PRESSURE 20 psi MIN [137 kPa], 50 psi MAX [344 kPa]
- 3/4" [19MM] DIA. MOUNTING HOLES. REFER TO RECOMMENDED STEEL SUPPORT DRAWING
- 7. DIMENSIONS LISTED AS FOLLOWS: ENGLISH FT-IN [METRIC] [mm]

## **FACE A**

SHIPPING 7240 lbs+ [3285] kg+

OPERATING WEIGHT

11320 lbs+ [5135] kg+

HEAVIEST SECTION WEIGHT

2470 lbs+ [1125] kg+

NO. OF SHIPPING SECTIONS

DRAWN BY: JLG