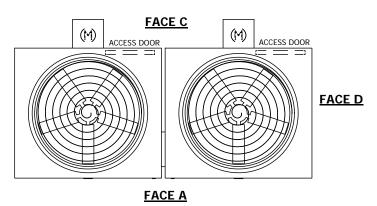

## NOTES:

- 1. (M)- FAN MOTOR LOCATION
- 2. HÉAVIEST SECTION IS UPPER SECTION
- 3. MPT DENOTES MALE PIPE THREAD FPT DENOTES FEMALE PIPE THREAD BFW DENOTES BEVELED FOR WELDING **GVD DENOTES GROOVED** FLG DENOTES FLANGE
- 4. +UNIT WEIGHT DOES NOT INCLUDE ACCESSORIES (SEE ACCESSORY DRAWINGS)
- 5. MAKE-UP WATER PRESSURE 20 psi MIN [137 kPa], 50 psi MAX [344 kPa]
- 6. 3/4" [19MM] DIA. MOUNTING HOLES. REFER TO RECOMENDED STEEL SUPPORT DRAWING.
- 7. DIMENSIONS LISTED AS FOLLOWS: **ENGLISH FT-IN** [METRIC] [mm]