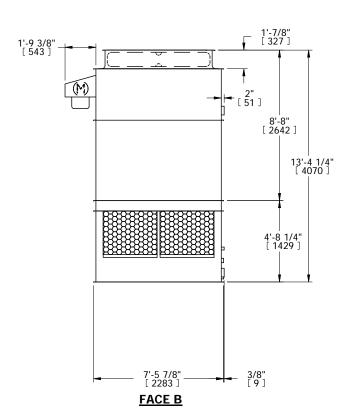

## NOTES:

- 1. (M)- FAN MOTOR LOCATION
- 2. HÉAVIEST SECTION IS UPPER SECTION
- 3. MPT DENOTES MALE PIPE THREAD FPT DENOTES FEMALE PIPE THREAD BFW DENOTES BEVELED FOR WELDING **GVD DENOTES GROOVED** FLG DENOTES FLANGE
- 4. +UNIT WEIGHT DOES NOT INCLUDE ACCESSORIES (SEE ACCESSORY DRAWINGS)
- 5. MAKE-UP WATER PRESSURE 20 psi MIN [137 kPa], 50 psi MAX [344 kPa]
- 6. 3/4" [19MM] DIA. MOUNTING HOLES. REFER TO RECOMENDED STEEL SUPPORT DRAWING.
- 7. DIMENSIONS LISTED AS FOLLOWS: **ENGLISH FT-IN** [METRIC] [mm]

**SHIPPING** 8180 lbs+ [3715] kg+ WEIGHT

**OPERATING** WEIGHT

13020 lbs+ [5910] kg+

HEAVIEST SECTION WEIGHT

2780 lbs+ [1265] kg+

NO. OF SHIPPING SECTIONS

DRAWN BY: JLG