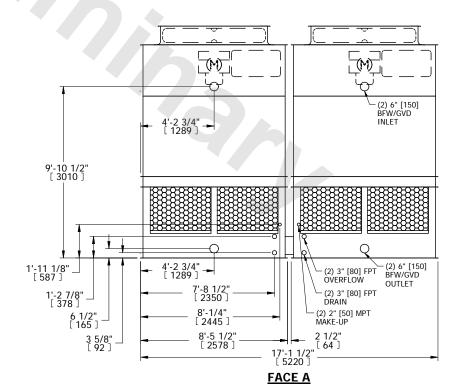

## NOTES:

- 1. (M)- FAN MOTOR LOCATION
- 2. HÉAVIEST SECTION IS UPPER SECTION
- 3. MPT DENOTES MALE PIPE THREAD FPT DENOTES FEMALE PIPE THREAD BFW DENOTES BEVELED FOR WELDING **GVD DENOTES GROOVED** FLG DENOTES FLANGE
- 4. +UNIT WEIGHT DOES NOT INCLUDE ACCESSORIES (SEE ACCESSORY DRAWINGS)
- 5. MAKE-UP WATER PRESSURE 20 psi MIN [137 kPa], 50 psi MAX [344 kPa]
- 6. 3/4" [19MM] DIA. MOUNTING HOLES. REFER TO RECOMENDED STEEL SUPPORT DRAWING.
- 7. DIMENSIONS LISTED AS FOLLOWS: **ENGLISH FT-IN** [METRIC] [mm]

**SHIPPING** 8180 lbs+ [3715] kg+ WEIGHT

**OPERATING** WEIGHT

13020 lbs+ [5910] kg+

HEAVIEST SECTION WEIGHT

2780 lbs+ [1265] kg+

NO. OF SHIPPING SECTIONS

DRAWN BY: JLG