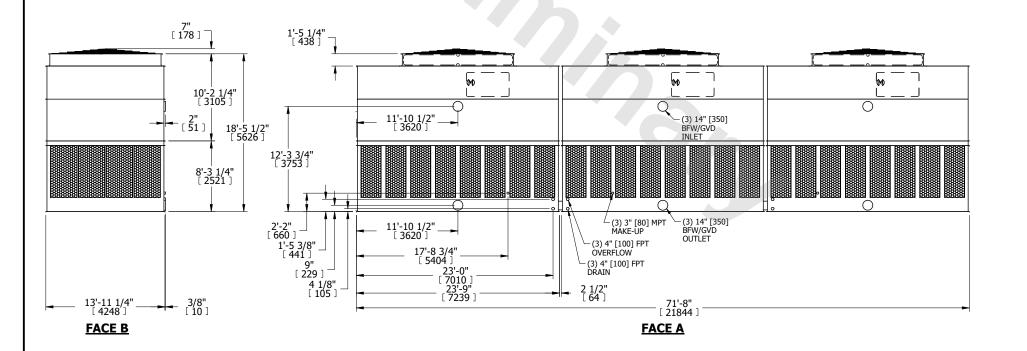

| UNIT    | COOLING TOWER |           |
|---------|---------------|-----------|
| MODEL # | AT 314-3K72   | SCALE NTS |

DWG. # REV. T4147236-DRA-ST DATE 3/18/2025 SERIAL #

## NOTES:

- 1. (M)- FAN MOTOR LOCATION
- 2. HÉAVIEST SECTION IS UPPER SECTION
- 3. MPT DENOTES MALE PIPE THREAD FPT DENOTES FEMALE PIPE THREAD BFW DENOTES BEVELED FOR WELDING **GVD DENOTES GROOVED** FLG DENOTES FLANGE PE DENOTES PLAIN END
- 4. +UNIT WEIGHT DOES NOT INCLUDE ACCESSORIES (SEE ACCESSORY DRAWINGS)
- 5. MAKE-UP WATER PRESSURE 20 psi MIN [137 kPa], 50 psi MAX [344 kPa]
- 6. 3/4" [19MM] DIA. MOUNTING HOLES. REFER TO RECOMMENDED STEEL SUPPORT **DRAWING**

7. DIMENSIONS LISTED AS FOLLOWS: **ENGLISH FT-IN** [METRIC] [mm]

**FACE B** 

FACE C

**FACE D** 