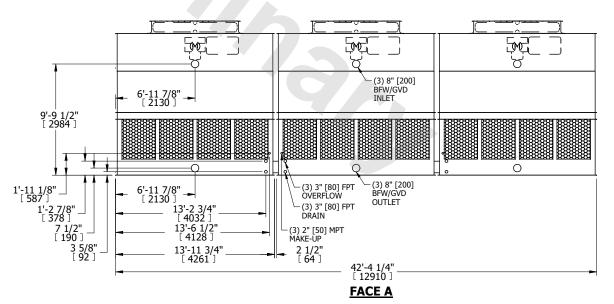

## NOTES:

- 1. (M)- FAN MOTOR LOCATION
- 2. HÉAVIEST SECTION IS UPPER SECTION
- 3. MPT DENOTES MALE PIPE THREAD FPT DENOTES FEMALE PIPE THREAD BFW DENOTES BEVELED FOR WELDING GVD DENOTES GROOVED FLG DENOTES FLANGE
- 4. +UNIT WEIGHT DOES NOT INCLUDE ACCESSORIES (SEE ACCESSORY DRAWINGS)
- 5. MAKE-UP WATER PRESSURE 20 psi MIN [137 kPa], 50 psi MAX [344 kPa]
- 6. 3/4" [19MM] DIA. MOUNTING HOLES. REFER TO RECOMENDED STEEL SUPPORT DRAWING.
- 7. DIMENSIONS LISTED AS FOLLOWS: ENGLISH FT-IN [METRIC] [mm]

## **FACE A**

SHIPPING WEIGHT 18750 lbs+ [8505] kg+ OPERATING WEIGHT

32280 lbs+ [14645] kg+

HEAVIEST SECTION WEIGHT

4120 lbs+ [1870] kg+

NO. OF SHIPPING SECTIONS

DRAWN BY: JLG