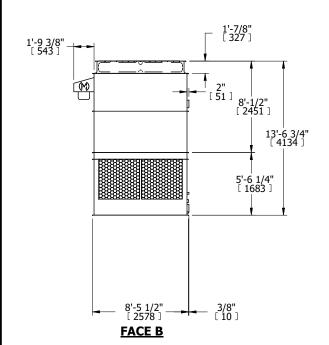

## NOTES:

- 1. (M)- FAN MOTOR LOCATION
- 2. HEAVIEST SECTION IS UPPER SECTION
- 3. MPT DENOTES MALE PIPE THREAD FPT DENOTES FEMALE PIPE THREAD BFW DENOTES BEVELED FOR WELDING GVD DENOTES GROOVED FLG DENOTES FLANGE
- 4. +UNIT WEIGHT DOES NOT INCLUDE ACCESSORIES (SEE ACCESSORY DRAWINGS)
- 5. MAKE-UP WATER PRESSURE 20 psi MIN [137 kPa], 50 psi MAX [344 kPa]
- 6. 3/4" [19MM] DIA. MOUNTING HOLES. REFER TO RECOMENDED STEEL SUPPORT DRAWING.
- 7. DIMENSIONS LISTED AS FOLLOWS: ENGLISH FT-IN [METRIC] [mm]

FACE D

**FACE A** 