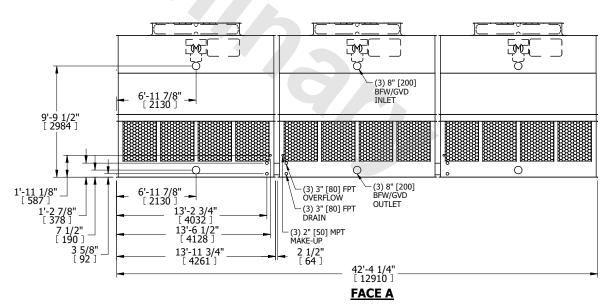

## NOTES:

- 1. (M)- FAN MOTOR LOCATION
- 2. HEAVIEST SECTION IS UPPER SECTION
- 3. MPT DENOTES MALE PIPE THREAD FPT DENOTES FEMALE PIPE THREAD BFW DENOTES BEVELED FOR WELDING GVD DENOTES GROOVED FLG DENOTES FLANGE
- 4. +UNIT WEIGHT DOES NOT INCLUDE ACCESSORIES (SEE ACCESSORY DRAWINGS)
- 5. MAKE-UP WATER PRESSURE 20 psi MIN [137 kPa], 50 psi MAX [344 kPa]
- 6. 3/4" [19MM] DIA. MOUNTING HOLES. REFER TO RECOMENDED STEEL SUPPORT DRAWING.
- 7. DIMENSIONS LISTED AS FOLLOWS: ENGLISH FT-IN [METRIC] [mm]

FACE D

**FACE A** 