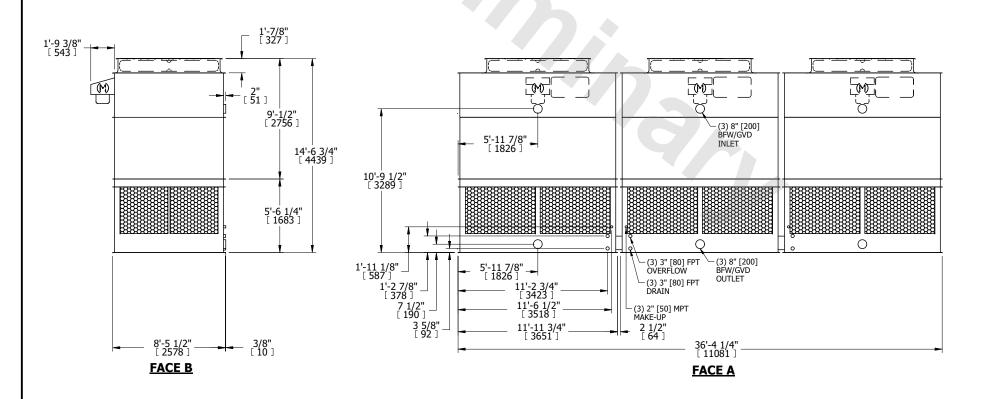

## NOTES:

**SHIPPING** 

WEIGHT

- 1. (M)- FAN MOTOR LOCATION
- 2. HÉAVIEST SECTION IS UPPER SECTION
- 3. MPT DENOTES MALE PIPE THREAD FPT DENOTES FEMALE PIPE THREAD BFW DENOTES BEVELED FOR WELDING GVD DENOTES GROOVED FLG DENOTES FLANGE
- 4. +UNIT WEIGHT DOES NOT INCLUDE ACCESSORIES (SEE ACCESSORY DRAWINGS)
- 5. MAKE-UP WATER PRESSURE 20 psi MIN [137 kPa], 50 psi MAX [344 kPa]
- 6. 3/4" [19MM] DIA. MOUNTING HOLES. REFER TO RECOMENDED STEEL SUPPORT DRAWING.
- 7. DIMENSIONS LISTED AS FOLLOWS: ENGLISH FT-IN

[METRIC] [mm]

FACE B
PLAN VIEW

**OPERATING** 

WEIGHT

18570 lbs+ [8425] kg+

## **FACE A**

4290 lbs+ [1950] kg+

30150 lbs+ [13680] kg+

HEAVIEST SECTION

WEIGHT