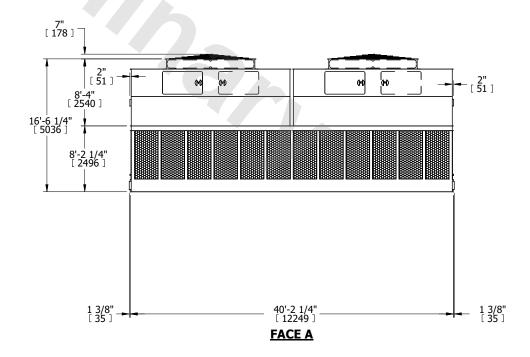

- 1. (M)- FAN MOTOR LOCATION
- 2. HEAVIEST SECTION IS UPPER SECTION
- 3. MPT DENOTES MALE PIPE THREAD FPT DENOTES FEMALE PIPE THREAD BFW DENOTES BEVELED FOR WELDING **GVD DENOTES GROOVED** FLG DENOTES FLANGE
- 4. +UNIT WEIGHT DOES NOT INCLUDE ACCESSORIES (SEE ACCESSORY DRAWINGS)
- 5. MAKE-UP WATER PRESSURE 20 psi MIN [137 kPa], 50 psi MAX [344 kPa]
- 6. 3/4" [19MM] DIA. MOUNTING HOLES. REFER TO RECOMENDED STEEL SUPPORT DRAWING.
- 7. DIMENSIONS LISTED AS FOLLOWS: **ENGLISH FT-IN** [METRIC] [mm]

## **FACE A**

**SHIPPING** OPERATING 46840 lbs+ [21250] kg+ 88040 lbs+ [39935] kg+ WEIGHT WEIGHT

HEAVIEST SECTION

WEIGHT

9000 lbs+ [4085] kg+

NO. OF SHIPPING SECTIONS

DRAWN BY: BLL