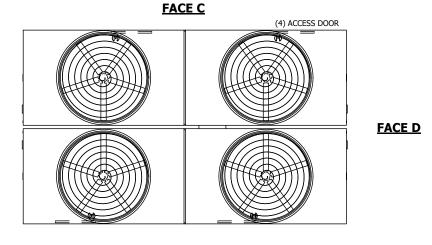

- 1. (M)- FAN MOTOR LOCATION
- 2. HEAVIEST SECTION IS UPPER SECTION
- 3. MPT DENOTES MALE PIPE THREAD FPT DENOTES FEMALE PIPE THREAD BFW DENOTES BEVELED FOR WELDING **GVD DENOTES GROOVED** FLG DENOTES FLANGE
- 4. +UNIT WEIGHT DOES NOT INCLUDE ACCESSORIES (SEE ACCESSORY DRAWINGS)
- 5. MAKE-UP WATER PRESSURE 20 psi MIN [137 kPa], 50 psi MAX [344 kPa]
- 6. 3/4" [19MM] DIA. MOUNTING HOLES. REFER TO RECOMENDED STEEL SUPPORT DRAWING.
- 7. DIMENSIONS LISTED AS FOLLOWS: **ENGLISH FT-IN** [METRIC] [mm]