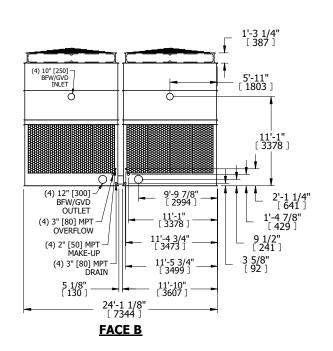

- 1. (M)- FAN MOTOR LOCATION
- 2. HEAVIEST SECTION IS UPPER SECTION
- 3. MPT DENOTES MALE PIPE THREAD FPT DENOTES FEMALE PIPE THREAD BFW DENOTES BEVELED FOR WELDING **GVD DENOTES GROOVED** FLG DENOTES FLANGE
- 4. +UNIT WEIGHT DOES NOT INCLUDE ACCESSORIES (SEE ACCESSORY DRAWINGS)
- 5. MAKE-UP WATER PRESSURE 20 psi MIN [137 kPa], 50 psi MAX [344 kPa]
- 6. 3/4" [19MM] DIA. MOUNTING HOLES. REFER TO RECOMENDED STEEL SUPPORT DRAWING.
- 7. DIMENSIONS LISTED AS FOLLOWS: **ENGLISH FT-IN** [METRIC] [mm]