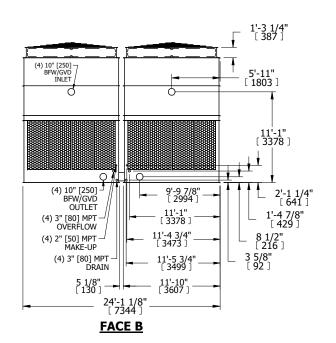

| UNIT    | COOLING TOWER |           |
|---------|---------------|-----------|
| MODEL # | AT 424-2M28   | SCALE NTS |

EVAPCO, INC. Evapeo

**FACE B** 

**PLAN VIEW** 

| WG. #   | T3242824-DRH-ST | REV           |
|---------|-----------------|---------------|
| ERIAL # |                 | DATE 3/3/2025 |

## NOTES:

- 1. (M)- FAN MOTOR LOCATION
- 2. HEAVIEST SECTION IS UPPER SECTION
- 3. MPT DENOTES MALE PIPE THREAD FPT DENOTES FEMALE PIPE THREAD BFW DENOTES BEVELED FOR WELDING **GVD DENOTES GROOVED** FLG DENOTES FLANGE
- 4. +UNIT WEIGHT DOES NOT INCLUDE ACCESSORIES (SEE ACCESSORY DRAWINGS)
- 5. MAKE-UP WATER PRESSURE 20 psi MIN [137 kPa], 50 psi MAX [344 kPa]
- 6. 3/4" [19MM] DIA. MOUNTING HOLES. REFER TO RECOMMENDED STEEL SUPPORT DRAWING.
- 7. DIMENSIONS LISTED AS FOLLOWS: **ENGLISH FT-IN** [METRIC] [mm]