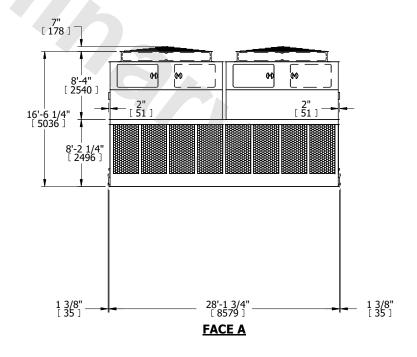

## **FACE C**

**FACE A** 

**SHIPPING OPERATING** HEAVIEST SECTION 35580 lbs+ [16140] kg+ 64480 lbs+ [29250] kg+ WEIGHT WEIGHT WEIGHT

6550 lbs+ [2975] kg+

NO. OF SHIPPING SECTIONS

DRAWN BY: JLG