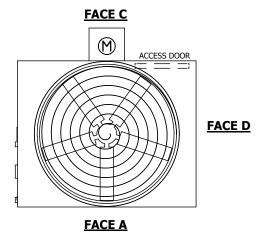

## NOTES:

- 1. (M)- FAN MOTOR LOCATION
- 2. HEAVIEST SECTION IS FAN/CASING SECTION
- 3. MPT DENOTES MALE PIPE THREAD FPT DENOTES FEMALE PIPE THREAD BFW DENOTES BEVELED FOR WELDING GVD DENOTES GROOVED FLG DENOTES FLANGE
- 4. +UNIT WEIGHT DOES NOT INCLUDE ACCESSORIES (SEE ACCESSORY DRAWINGS)
- 5. 3/4" [19MM] DIA. MOUNTING HOLES. REFER TO RECOMMENDED STEEL SUPPORT DRAWING
- 6. DIMENSIONS LISTED AS FOLLOWS: ENGLISH FT-IN [METRIC] [mm]
- 7. MAKE-UP WATER PRESSURE 20 psi MIN [137 kPa], 50 psi MAX [344 kPa]