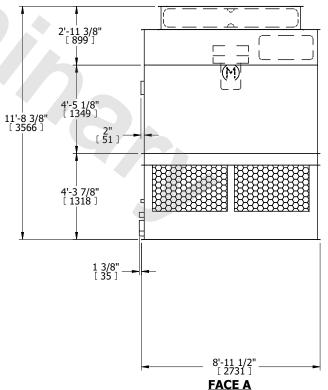

## NOTES:

- 1. (M)- FAN MOTOR LOCATION
- 2. HEAVIEST SECTION IS FAN/CASING SECTION
- 3. MPT DENOTES MALE PIPE THREAD FPT DENOTES FEMALE PIPE THREAD BFW DENOTES BEVELED FOR WELDING GVD DENOTES GROOVED FLG DENOTES FLANGE
- 4. +UNIT WEIGHT DOES NOT INCLUDE ACCESSORIES (SEE ACCESSORY DRAWINGS)
- 5. 3/4" [19MM] DIA. MOUNTING HOLES. REFER TO RECOMMENDED STEEL SUPPORT DRAWING
- 6. DIMENSIONS LISTED AS FOLLOWS: ENGLISH FT-IN [METRIC] [mm]
- 7. MAKE-UP WATER PRESSURE 20 psi MIN [137 kPa], 50 psi MAX [344 kPa]