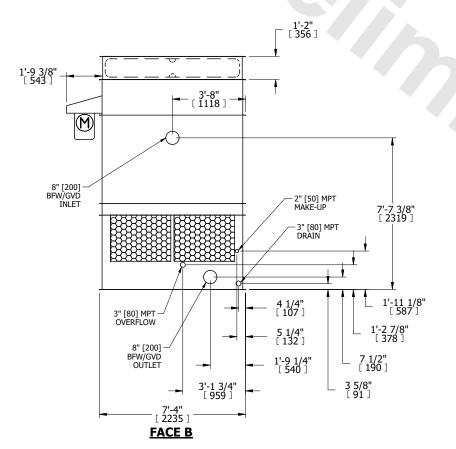

## NOTES:

- 1. (M)- FAN MOTOR LOCATION
- 2. HEAVIEST SECTION IS FAN/CASING SECTION
- 3. MPT DENOTES MALE PIPE THREAD FPT DENOTES FEMALE PIPE THREAD BFW DENOTES BEVELED FOR WELDING GVD DENOTES GROOVED FLG DENOTES FLANGE
- 4. +UNIT WEIGHT DOES NOT INCLUDE ACCESSORIES (SEE ACCESSORY DRAWINGS)
- 5. 3/4" [19MM] DIA. MOUNTING HOLES. REFER TO RECOMMENDED STEEL SUPPORT DRAWING
- 6. DIMENSIONS LISTED AS FOLLOWS: ENGLISH FT-IN [METRIC] [mm]
- 7. MAKE-UP WATER PRESSURE 20 psi MIN [137 kPa], 50 psi MAX [344 kPa]