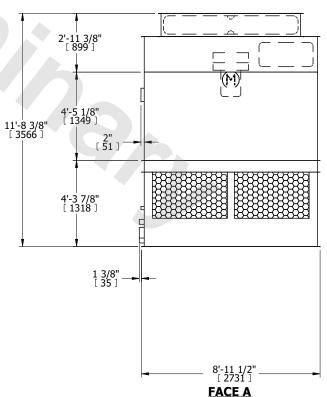

## NOTES:

- 1. (M)- FAN MOTOR LOCATION
- 2. HEAVIEST SECTION IS FAN/CASING SECTION
- 3. MPT DENOTES MALE PIPE THREAD FPT DENOTES FEMALE PIPE THREAD BFW DENOTES BEVELED FOR WELDING GVD DENOTES GROOVED FLG DENOTES FLANGE
- 4. +UNIT WEIGHT DOES NOT INCLUDE ACCESSORIES (SEE ACCESSORY DRAWINGS)
- 5. 3/4" [19MM] DIA. MOUNTING HOLES. REFER TO RECOMMENDED STEEL SUPPORT DRAWING
- 6. DIMENSIONS LISTED AS FOLLOWS: ENGLISH FT-IN [METRIC] [mm]
- 7. MAKE-UP WATER PRESSURE 20 psi MIN [137 kPa], 50 psi MAX [344 kPa]