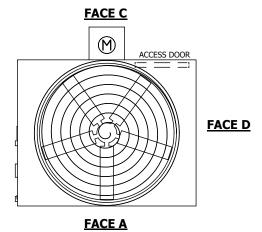

## NOTES:

- 1. (M)- FAN MOTOR LOCATION
- 2. HEAVIEST SECTION IS FAN/CASING SECTION
- 3. MPT DENOTES MALE PIPE THREAD FPT DENOTES FEMALE PIPE THREAD BFW DENOTES BEVELED FOR WELDING GVD DENOTES GROOVED FLG DENOTES FLANGE
- 4. +UNIT WEIGHT DOES NOT INCLUDE ACCESSORIES (SEE ACCESSORY DRAWINGS)
- 5. 3/4" [19MM] DIA. MOUNTING HOLES. REFER TO RECOMMENDED STEEL SUPPORT DRAWING
- 6. DIMENSIONS LISTED AS FOLLOWS: ENGLISH FT-IN [METRIC] [mm]
- 7. MAKE-UP WATER PRESSURE 20 psi MIN [137 kPa], 50 psi MAX [344 kPa]