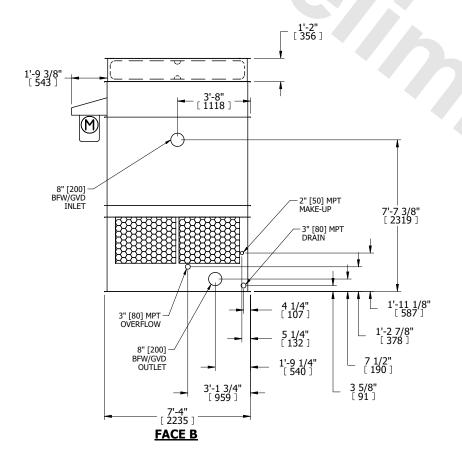

## NOTES:

- 1. (M)- FAN MOTOR LOCATION
- 2. HEAVIEST SECTION IS FAN/CASING SECTION
- 3. MPT DENOTES MALE PIPE THREAD FPT DENOTES FEMALE PIPE THREAD BFW DENOTES BEVELED FOR WELDING GVD DENOTES GROOVED FLG DENOTES FLANGE
- 4. +UNIT WEIGHT DOES NOT INCLUDE ACCESSORIES (SEE ACCESSORY DRAWINGS)
- 5. 3/4" [19MM] DIA. MOUNTING HOLES. REFER TO RECOMMENDED STEEL SUPPORT DRAWING
- 6. DIMENSIONS LISTED AS FOLLOWS: ENGLISH FT-IN [METRIC] [mm]
- 7. MAKE-UP WATER PRESSURE 20 psi MIN [137 kPa], 50 psi MAX [344 kPa]