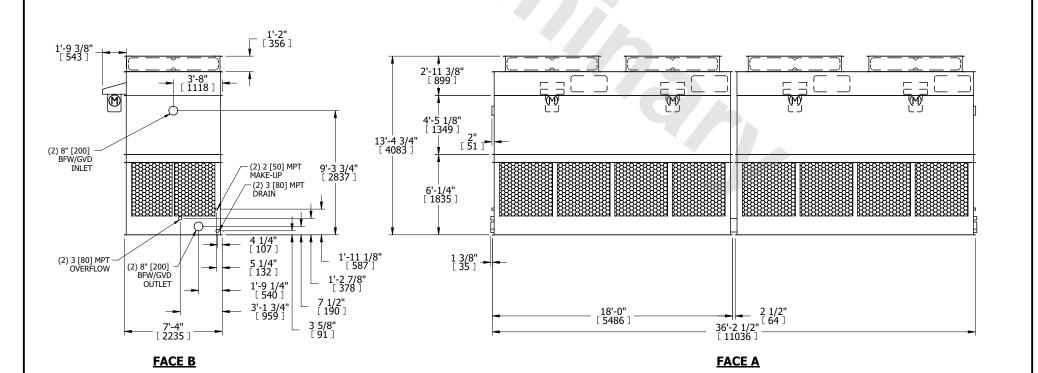

## NOTES:

**SHIPPING** 

WEIGHT

- 1. (M)- FAN MOTOR LOCATION
- 2. HEAVIEST SECTION IS FAN/CASING SECTION
- 3. MPT DENOTES MALE PIPE THREAD FPT DENOTES FEMALE PIPE THREAD BFW DENOTES BEVELED FOR WELDING GVD DENOTES GROOVED FLG DENOTES FLANGE
- 4. +UNIT WEIGHT DOES NOT INCLUDE ACCESSORIES (SEE ACCESSORY DRAWINGS)
- 5. 3/4" [19MM] DIA. MOUNTING HOLES. REFER TO RECOMMENDED STEEL SUPPORT DRAWING
- 6. DIMENSIONS LISTED AS FOLLOWS: ENGLISH FT-IN [METRIC] [mm]
- 7. MAKE-UP WATER PRESSURE 20 psi MIN [137 kPa], 50 psi MAX [344 kPa]

## **FACE C**

FACE B
PLAN VIEW

**OPERATING** 

WEIGHT

22840 lbs+ [10365] kg+

15240 lbs+ [6915] kg+

## FACE A

HEAVIEST SECTION

WEIGHT

4880 lbs+ [2215] kg+