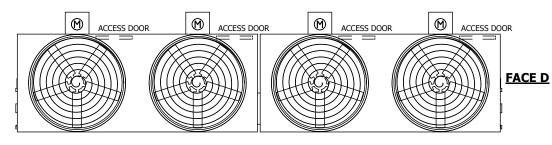

## NOTES:

**SHIPPING** 

WEIGHT

- 1. (M)- FAN MOTOR LOCATION
- 2. HEAVIEST SECTION IS FAN/CASING SECTION
- 3. MPT DENOTES MALE PIPE THREAD FPT DENOTES FEMALE PIPE THREAD BFW DENOTES BEVELED FOR WELDING GVD DENOTES GROOVED FLG DENOTES FLANGE
- 4. +UNIT WEIGHT DOES NOT INCLUDE ACCESSORIES (SEE ACCESSORY DRAWINGS)
- 5. 3/4" [19MM] DIA. MOUNTING HOLES. REFER TO RECOMMENDED STEEL SUPPORT DRAWING
- 6. DIMENSIONS LISTED AS FOLLOWS: ENGLISH FT-IN [METRIC] [mm]
- 7. MAKE-UP WATER PRESSURE 20 psi MIN [137 kPa], 50 psi MAX [344 kPa]

## FACE C

FACE B
PLAN VIEW

**OPERATING** 

WEIGHT

22960 lbs+ [10415] kg+

15360 lbs+ [6970] kg+