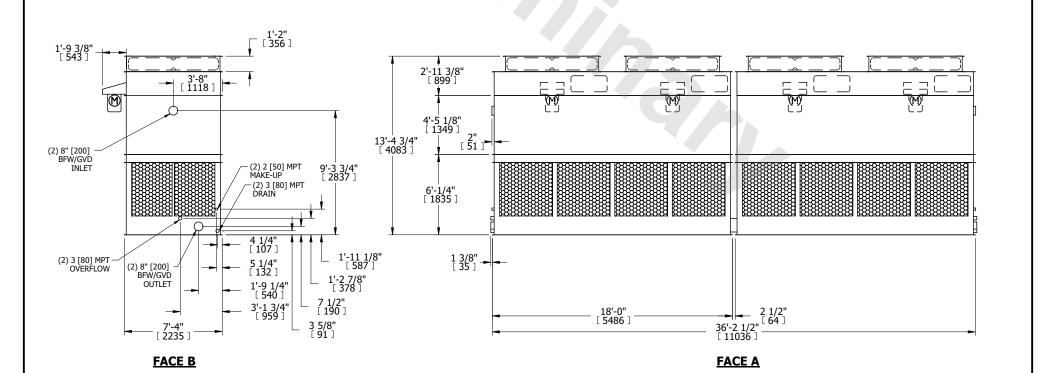

## NOTES:

**SHIPPING** 

WEIGHT

- 1. (M)- FAN MOTOR LOCATION
- 2. HEAVIEST SECTION IS FAN/CASING SECTION
- 3. MPT DENOTES MALE PIPE THREAD FPT DENOTES FEMALE PIPE THREAD BFW DENOTES BEVELED FOR WELDING GVD DENOTES GROOVED FLG DENOTES FLANGE
- 4. +UNIT WEIGHT DOES NOT INCLUDE ACCESSORIES (SEE ACCESSORY DRAWINGS)
- 5. 3/4" [19MM] DIA. MOUNTING HOLES. REFER TO RECOMMENDED STEEL SUPPORT DRAWING
- 6. DIMENSIONS LISTED AS FOLLOWS: ENGLISH FT-IN [METRIC] [mm]
- 7. MAKE-UP WATER PRESSURE 20 psi MIN [137 kPa], 50 psi MAX [344 kPa]

## FACE C

FACE B
PLAN VIEW

**OPERATING** 

WEIGHT

22960 lbs+ [10415] kg+

15360 lbs+ [6970] kg+

## FACE A

HEAVIEST SECTION

WEIGHT

4940 lbs+ [2245] kg+