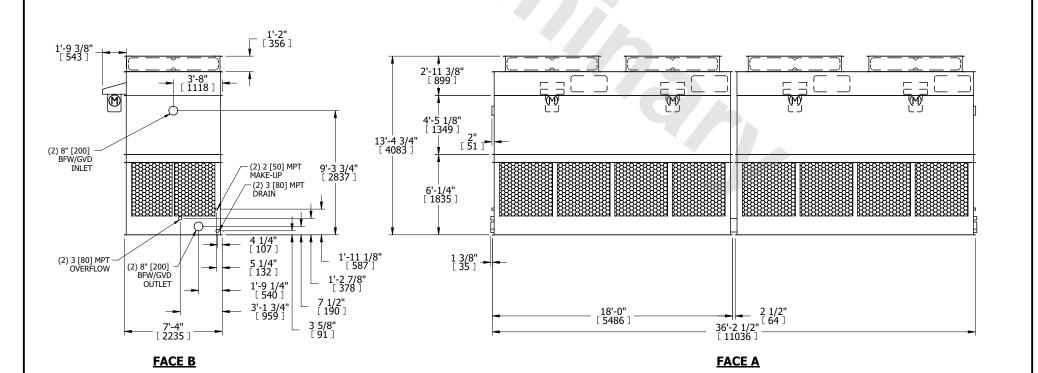

## NOTES:

**SHIPPING** 

WEIGHT

- 1. (M)- FAN MOTOR LOCATION
- 2. HEAVIEST SECTION IS FAN/CASING SECTION
- 3. MPT DENOTES MALE PIPE THREAD FPT DENOTES FEMALE PIPE THREAD BFW DENOTES BEVELED FOR WELDING GVD DENOTES GROOVED FLG DENOTES FLANGE
- 4. +UNIT WEIGHT DOES NOT INCLUDE ACCESSORIES (SEE ACCESSORY DRAWINGS)
- 5. 3/4" [19MM] DIA. MOUNTING HOLES. REFER TO RECOMMENDED STEEL SUPPORT DRAWING
- 6. DIMENSIONS LISTED AS FOLLOWS: ENGLISH FT-IN [METRIC] [mm]
- 7. MAKE-UP WATER PRESSURE 20 psi MIN [137 kPa], 50 psi MAX [344 kPa]

## **FACE C**

FACE B
PLAN VIEW

**OPERATING** 

WEIGHT

23240 lbs+ [10545] kg+

15640 lbs+ [7095] kg+

## **FACE A**

HEAVIEST SECTION

WEIGHT

5080 lbs+ [2305] kg+