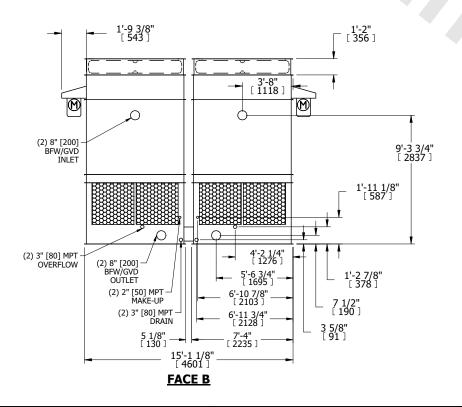

## NOTES:

- 1. (M)- FAN MOTOR LOCATION
- 2. HÉAVIEST SECTION IS FAN/CASING SECTION
- 3. MPT DENOTES MALE PIPE THREAD FPT DENOTES FEMALE PIPE THREAD BFW DENOTES BEVELED FOR WELDING GVD DENOTES GROOVED FLG DENOTES FLANGE
- 4. +UNIT WEIGHT DOES NOT INCLUDE ACCESSORIES (SEE ACCESSORY DRAWINGS)
- 5. 3/4" [19MM] DIA. MOUNTING HOLES. REFER TO RECOMMENDED STEEL SUPPORT DRAWING
- 6. DIMENSIONS LISTED AS FOLLOWS: ENGLISH FT-IN [METRIC] [mm]
- 7. MAKE-UP WATER PRESSURE 20 psi MIN [137 kPa], 50 psi MAX [344 kPa]