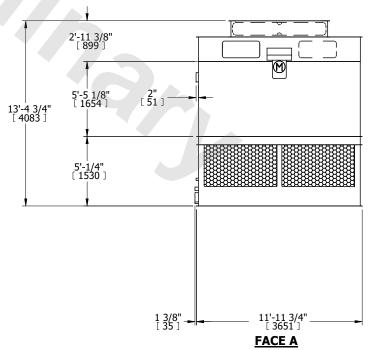

## NOTES:

- 1. (M)- FAN MOTOR LOCATION
- 2. HÉAVIEST SECTION IS FAN/CASING SECTION
- 3. MPT DENOTES MALE PIPE THREAD FPT DENOTES FEMALE PIPE THREAD BFW DENOTES BEVELED FOR WELDING GVD DENOTES GROOVED FLG DENOTES FLANGE
- 4. +UNIT WEIGHT DOES NOT INCLUDE ACCESSORIES (SEE ACCESSORY DRAWINGS)
- 5. 3/4" [19MM] DIA. MOUNTING HOLES. REFER TO RECOMMENDED STEEL SUPPORT DRAWING
- 6. DIMENSIONS LISTED AS FOLLOWS: ENGLISH FT-IN [METRIC] [mm]
- 7. MAKE-UP WATER PRESSURE 20 psi MIN [137 kPa], 50 psi MAX [344 kPa]