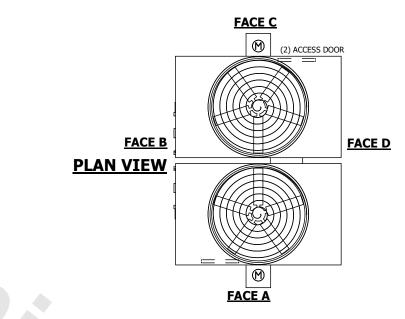

## NOTES:

- 1. (M)- FAN MOTOR LOCATION
- 2. HÉAVIEST SECTION IS FAN/CASING SECTION
- 3. MPT DENOTES MALE PIPE THREAD FPT DENOTES FEMALE PIPE THREAD BFW DENOTES BEVELED FOR WELDING GVD DENOTES GROOVED FLG DENOTES FLANGE
- 4. +UNIT WEIGHT DOES NOT INCLUDE ACCESSORIES (SEE ACCESSORY DRAWINGS)
- 5. 3/4" [19MM] DIA. MOUNTING HOLES. REFER TO RECOMMENDED STEEL SUPPORT DRAWING
- 6. DIMENSIONS LISTED AS FOLLOWS: ENGLISH FT-IN [METRIC] [mm]
- 7. MAKE-UP WATER PRESSURE 20 psi MIN [137 kPa], 50 psi MAX [344 kPa]