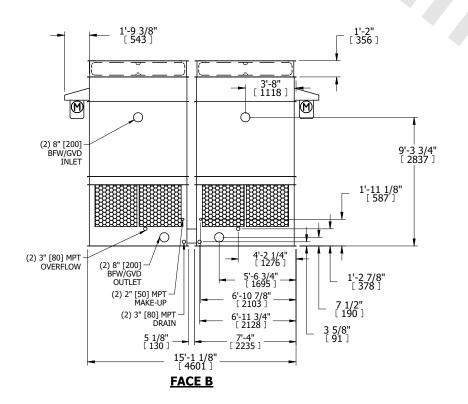

## NOTES:

- 1. (M)- FAN MOTOR LOCATION
- 2. HEAVIEST SECTION IS FAN/CASING SECTION
- 3. MPT DENOTES MALE PIPE THREAD FPT DENOTES FEMALE PIPE THREAD BFW DENOTES BEVELED FOR WELDING GVD DENOTES GROOVED FLG DENOTES FLANGE
- 4. +UNIT WEIGHT DOES NOT INCLUDE ACCESSORIES (SEE ACCESSORY DRAWINGS)
- 5. 3/4" [19MM] DIA. MOUNTING HOLES. REFER TO RECOMMENDED STEEL SUPPORT DRAWING
- 6. DIMENSIONS LISTED AS FOLLOWS: ENGLISH FT-IN [METRIC] [mm]
- 7. MAKE-UP WATER PRESSURE 20 psi MIN [137 kPa], 50 psi MAX [344 kPa]