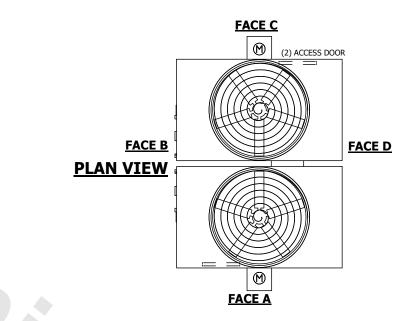

## NOTES:

- 1. (M)- FAN MOTOR LOCATION
- 2. HEAVIEST SECTION IS FAN/CASING SECTION
- 3. MPT DENOTES MALE PIPE THREAD FPT DENOTES FEMALE PIPE THREAD BFW DENOTES BEVELED FOR WELDING GVD DENOTES GROOVED FLG DENOTES FLANGE
- 4. +UNIT WEIGHT DOES NOT INCLUDE ACCESSORIES (SEE ACCESSORY DRAWINGS)
- 5. 3/4" [19MM] DIA. MOUNTING HOLES. REFER TO RECOMMENDED STEEL SUPPORT DRAWING
- 6. DIMENSIONS LISTED AS FOLLOWS: ENGLISH FT-IN [METRIC] [mm]
- 7. MAKE-UP WATER PRESSURE 20 psi MIN [137 kPa], 50 psi MAX [344 kPa]