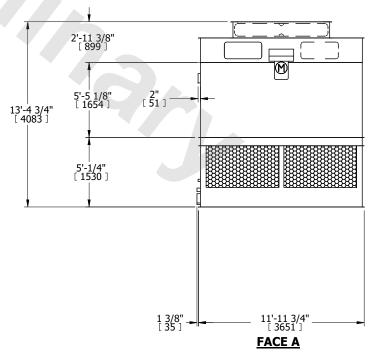

## NOTES:

- 1. (M)- FAN MOTOR LOCATION
- 2. HEAVIEST SECTION IS FAN/CASING SECTION
- 3. MPT DENOTES MALE PIPE THREAD FPT DENOTES FEMALE PIPE THREAD BFW DENOTES BEVELED FOR WELDING GVD DENOTES GROOVED FLG DENOTES FLANGE
- 4. +UNIT WEIGHT DOES NOT INCLUDE ACCESSORIES (SEE ACCESSORY DRAWINGS)
- 5. 3/4" [19MM] DIA. MOUNTING HOLES. REFER TO RECOMMENDED STEEL SUPPORT DRAWING
- 6. DIMENSIONS LISTED AS FOLLOWS: ENGLISH FT-IN [METRIC] [mm]
- 7. MAKE-UP WATER PRESSURE 20 psi MIN [137 kPa], 50 psi MAX [344 kPa]