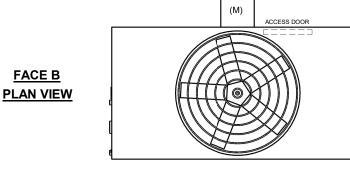

## NOTES:

- 1. (M)- FAN MOTOR LOCATION
- 2. HEAVIEST SECTION IS FAN/CASING SECTION
- 3. MPT DENOTES MALE PIPE THREAD FPT DENOTES FEMALE PIPE THREAD BFW DENOTES BEVELED FOR WELDING **GVD DENOTES GROOVED** FLG DENOTES FLANGE
- 4. +UNIT WEIGHT DOES NOT INCLUDE ACCESSORIES (SEE ACCESSORY DRAWINGS)
- 5. 3/4" [19MM] DIA. MOUNTING HOLES. REFER TO RECOMMENDED STEEL SUPPORT DRAWING
- 6. DIMENSIONS LISTED AS FOLLOWS: **ENGLISH FT-IN** [METRIC] [mm]
- 7. MAKE-UP WATER PRESSURE 20 psi MIN [137 kPa], 50 psi MAX [344 kPa]

**FACE D** 

**FACE A** 

**FACE B FACE A** 

SHIPPING 5380 lbs+ [2445] kg+ WEIGHT

OPERATING WEIGHT

9310 lbs+ [4225] kg+

HEAVIEST SECTION WEIGHT

3480 lbs+ [1580] kg+