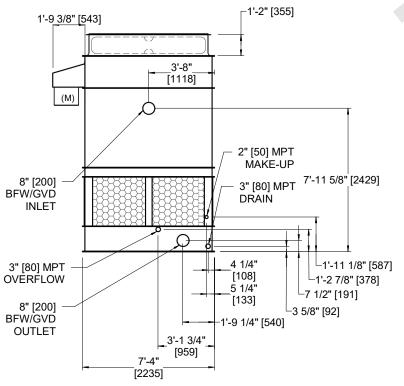

## NOTES:

- 1. (M)- FAN MOTOR LOCATION
- 2. HEAVIEST SECTION IS FAN/CASING SECTION
- 3. MPT DENOTES MALE PIPE THREAD FPT DENOTES FEMALE PIPE THREAD BFW DENOTES BEVELED FOR WELDING **GVD DENOTES GROOVED** FLG DENOTES FLANGE
- 4. +UNIT WEIGHT DOES NOT INCLUDE ACCESSORIES (SEE ACCESSORY DRAWINGS)
- 5. 3/4" [19MM] DIA. MOUNTING HOLES. REFER TO RECOMMENDED STEEL SUPPORT DRAWING
- 6. DIMENSIONS LISTED AS FOLLOWS: **ENGLISH FT-IN** [METRIC] [mm]
- 7. MAKE-UP WATER PRESSURE 20 psi MIN [137 kPa], 50 psi MAX [344 kPa]

**FACE D** 

**FACE A** 

**FACE B FACE A** 

SHIPPING 5380 lbs+ [2445] kg+ WEIGHT

OPERATING WEIGHT

9310 lbs+ [4225] kg+

HEAVIEST SECTION WEIGHT

3480 lbs+ [1580] kg+