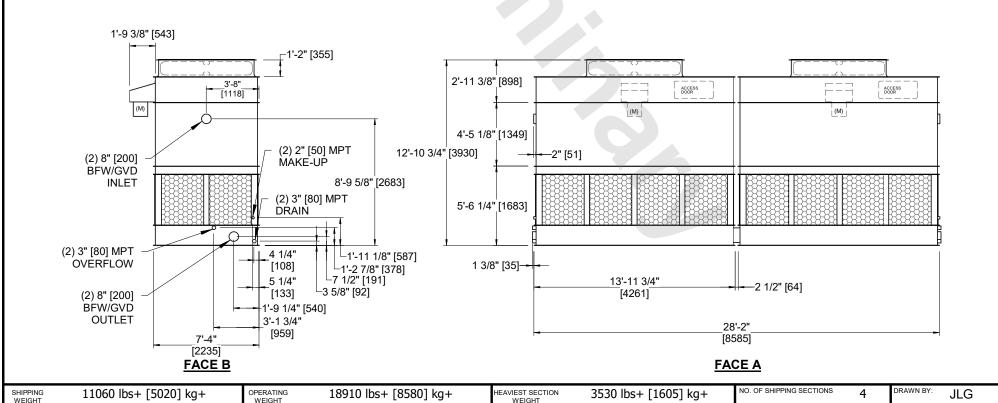

| UNIT   | COOLING TOWER |       |     | Ī |
|--------|---------------|-------|-----|---|
| MODEL# | AT 27-2K28    | SCALE | NTS |   |

## NOTES:

- 1. (M)- FAN MOTOR LOCATION
- 2. HEAVIEST SECTION IS FAN/CASING SECTION
- 3. MPT DENOTES MALE PIPE THREAD FPT DENOTES FEMALE PIPE THREAD BFW DENOTES BEVELED FOR WELDING **GVD DENOTES GROOVED** FLG DENOTES FLANGE
- 4. +UNIT WEIGHT DOES NOT INCLUDE ACCESSORIES (SEE ACCESSORY DRAWINGS)
- 5. 3/4" [19MM] DIA. MOUNTING HOLES. REFER TO RECOMMENDED STEEL SUPPORT DRAWING
- 6. DIMENSIONS LISTED AS FOLLOWS: **ENGLISH FT-IN** [METRIC] [mm]
- 7. MAKE-UP WATER PRESSURE 20 psi MIN [137 kPa], 50 psi MAX [344 kPa]

## **FACE C**

(M) (M) ACCESS DOOR ACCESS DOOR **FACE B PLAN VIEW** 

**FACE A** 