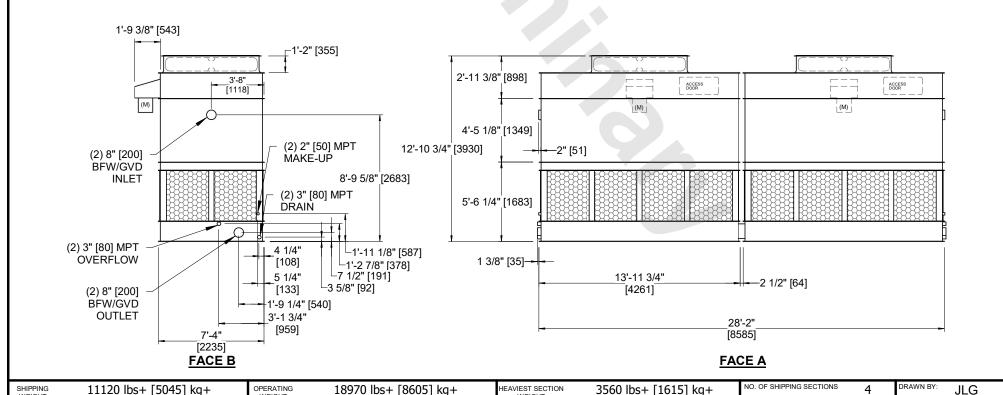

## NOTES:

WEIGHT

WEIGHT

- 1. (M)- FAN MOTOR LOCATION
- 2. HEAVIEST SECTION IS FAN/CASING SECTION
- 3. MPT DENOTES MALE PIPE THREAD FPT DENOTES FEMALE PIPE THREAD BFW DENOTES BEVELED FOR WELDING **GVD DENOTES GROOVED** FLG DENOTES FLANGE
- 4. +UNIT WEIGHT DOES NOT INCLUDE ACCESSORIES (SEE ACCESSORY DRAWINGS)
- 5. 3/4" [19MM] DIA. MOUNTING HOLES. REFER TO RECOMMENDED STEEL SUPPORT DRAWING
- 6. DIMENSIONS LISTED AS FOLLOWS: **ENGLISH FT-IN** [METRIC] [mm]
- 7. MAKE-UP WATER PRESSURE 20 psi MIN [137 kPa], 50 psi MAX [344 kPa]

## **FACE C**

**FACE B PLAN VIEW** 

**FACE D** 

**FACE A** 

WEIGHT