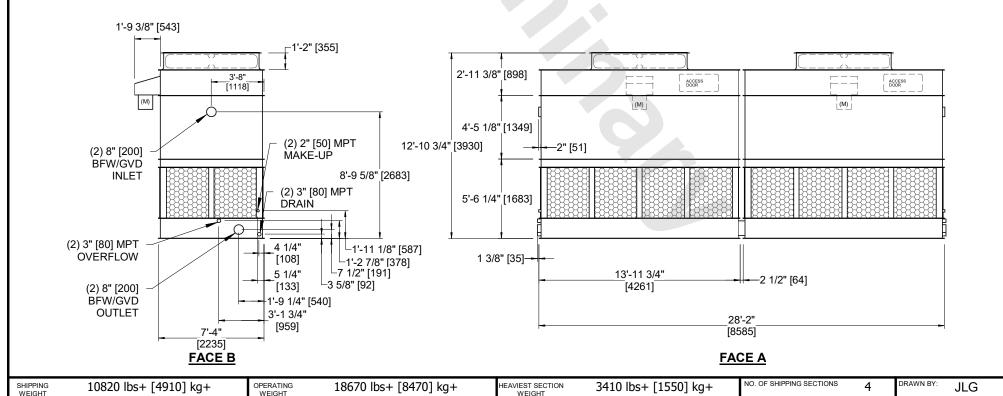

## NOTES:

- 1. (M)- FAN MOTOR LOCATION
- 2. HEAVIEST SECTION IS FAN/CASING SECTION
- 3. MPT DENOTES MALE PIPE THREAD FPT DENOTES FEMALE PIPE THREAD BFW DENOTES BEVELED FOR WELDING **GVD DENOTES GROOVED** FLG DENOTES FLANGE
- 4. +UNIT WEIGHT DOES NOT INCLUDE ACCESSORIES (SEE ACCESSORY DRAWINGS)
- 5. 3/4" [19MM] DIA. MOUNTING HOLES. REFER TO RECOMMENDED STEEL SUPPORT DRAWING
- 6. DIMENSIONS LISTED AS FOLLOWS: **ENGLISH FT-IN** [METRIC] [mm]
- 7. MAKE-UP WATER PRESSURE 20 psi MIN [137 kPa], 50 psi MAX [344 kPa]

## **FACE C**

**FACE B PLAN VIEW** 

**FACE D** 

**FACE A** 