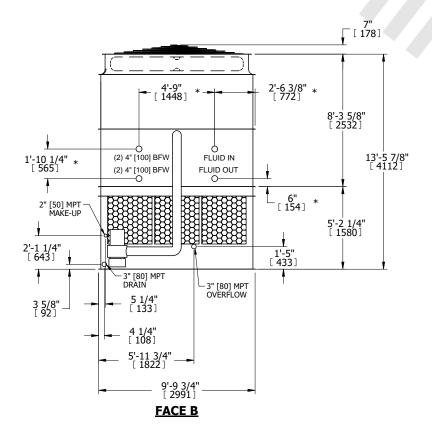

## NOTES:

- 1. (M)- FAN MOTOR LOCATION
- 2. HEAVIEST SECTION IS UPPER SECTION
- 3. MPT DENOTES MALE PIPE THREAD FPT DENOTES FEMALE PIPE THREAD BFW DENOTES BEVELED FOR WELDING **GVD DENOTES GROOVED** FLG DENOTES FLANGE PE DENOTES PLAIN END
- 4. +UNIT WEIGHT DOES NOT INCLUDE ACCESSORIES (SEE ACCESSORY DRAWINGS)
- 5. MAKE-UP WATER PRESSURE 20 psi MIN [137 kPa], 50 psi MAX [344 kPa]
- 6. \*-APPROXIMATE DIMENSIONS DO NOT USE FOR PRE-FABRICATION OF CONNECTING
- 7. 3/4" [19mm] DIA. MOUNTING HOLES. REFER TO RECOMMENDED STEEL SUPPORT DRAWING.
- 8. DIMENSIONS LISTED AS FOLLOWS: **ENGLISH FT-IN** METRIC [mm]

**FACE C** ACCESS DOOR **FACE B FACE D PLAN VIEW** 

**FACE A** 

DRAWN BY: SLR NO. OF SHIPPING SECTIONS **SHIPPING** OPERATING HEAVIEST SECTION 12390 lbs+ [5625] kg+ 19900 lbs+ [9030] kg+ 9840 lbs+ [4465] kg+ WEIGHT WEIGHT WEIGHT