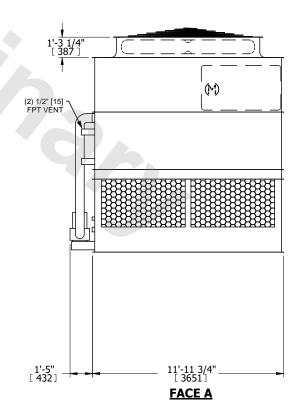

## NOTES:

- 1. (M)- FAN MOTOR LOCATION
- 2. HEAVIEST SECTION IS UPPER SECTION
- 3. MPT DENOTES MALE PIPE THREAD FPT DENOTES FEMALE PIPE THREAD BFW DENOTES BEVELED FOR WELDING **GVD DENOTES GROOVED** FLG DENOTES FLANGE PE DENOTES PLAIN END
- 4. +UNIT WEIGHT DOES NOT INCLUDE ACCESSORIES (SEE ACCESSORY DRAWINGS)
- 5. MAKE-UP WATER PRESSURE 20 psi MIN [137 kPa], 50 psi MAX [344 kPa]
- 6. \*-APPROXIMATE DIMENSIONS DO NOT USE FOR PRE-FABRICATION OF CONNECTING
- 7. 3/4" [19mm] DIA. MOUNTING HOLES. REFER TO RECOMMENDED STEEL SUPPORT DRAWING.
- 8. DIMENSIONS LISTED AS FOLLOWS: **ENGLISH FT-IN** METRIC [mm]

**FACE C** ACCESS DOOR **FACE B FACE D PLAN VIEW** 

**FACE A** 

DRAWN BY: SLR NO. OF SHIPPING SECTIONS **SHIPPING** OPERATING HEAVIEST SECTION 12390 lbs+ [5625] kg+ 19900 lbs+ [9030] kg+ 9840 lbs+ [4465] kg+ WEIGHT WEIGHT WEIGHT