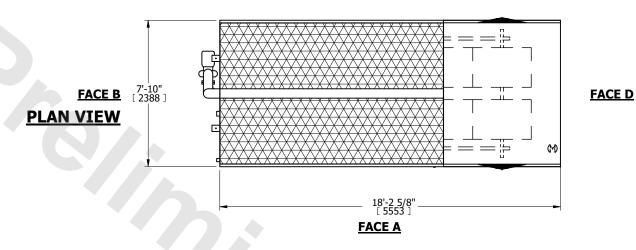

## NOTES:

- 1. (M)- FAN MOTOR LOCATION
- 2. MPT DENOTES MALE PIPE THREAD
  FPT DENOTES FEMALE PIPE THREAD
  BFW DENOTES BEVELED FOR WELDING
  GVD DENOTES GROOVED
  FLG DENOTES FLANGE
  PE DENOTES PLAIN END
- 3. +UNIT WEIGHT DOES NOT INCLUDE ACCESSORIES (SEE ACCESSORY DRAWINGS)
- 4. 3/4" [19mm] DIA. MOUNTING HOLES. REFER TO RECOMMENDED STEEL SUPPORT DRAWING
- 5. DIMENSIONS LISTED AS FOLLOWS: ENGLISH FT IN [METRIC] [mm]
- 6. \* APPROXIMATE DIMENSIONS DO NOT
- USE FOR PRE-FABRICATION OF CONNECTING PIPING 7. MAKE-UP WATER PRESSURE
- 7. MAKE-UP WATER PRESSURE 20 psi [137 kPa] MIN, 50 psi [344 kPa] MAX