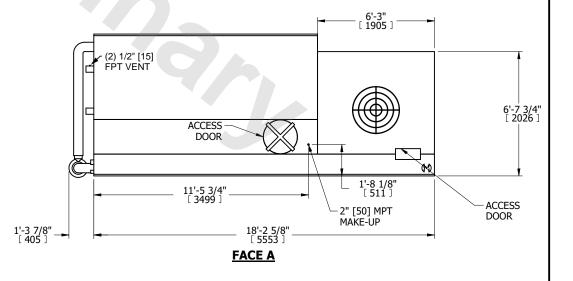

## NOTES:

- 1. (M)- FAN MOTOR LOCATION
- 2. MPT DENOTES MALE PIPE THREAD
  FPT DENOTES FEMALE PIPE THREAD
  BFW DENOTES BEVELED FOR WELDING
  GVD DENOTES GROOVED
  FLG DENOTES FLANGE
  PE DENOTES PLAIN END
- 3. +UNIT WEIGHT DOES NOT INCLUDE ACCESSORIES (SEE ACCESSORY DRAWINGS)
- 4. 3/4" [19mm] DIA. MOUNTING HOLES. REFER TO RECOMMENDED STEEL SUPPORT DRAWING
- 5. DIMENSIONS LISTED AS FOLLOWS: ENGLISH FT IN [METRIC] [mm]
- 6. \* APPROXIMATE DIMENSIONS DO NOT
- USE FOR PRE-FABRICATION OF CONNECTING PIPING 7. MAKE-UP WATER PRESSURE
- 7. MAKE-UP WATER PRESSURE 20 psi [137 kPa] MIN, 50 psi [344 kPa] MAX