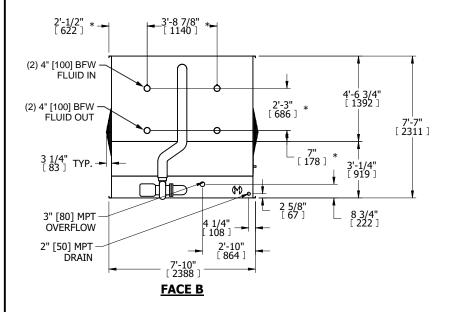

## NOTES:

- 1. (M)- FAN MOTOR LOCATION
- 2. MPT DENOTES MALE PIPE THREAD
  FPT DENOTES FEMALE PIPE THREAD
  BFW DENOTES BEVELED FOR WELDING
  GVD DENOTES GROOVED
  FLG DENOTES FLANGE
  PE DENOTES PLAIN END
- 3. +UNIT WEIGHT DOES NOT INCLUDE ACCESSORIES (SEE ACCESSORY DRAWINGS)
- 4. 3/4" [19mm] DIA. MOUNTING HOLES. REFER TO RECOMMENDED STEEL SUPPORT DRAWING
- 5. DIMENSIONS LISTED AS FOLLOWS: ENGLISH FT IN [METRIC] [mm]
- 6. \* APPROXIMATE DIMENSIONS DO NOT
- USE FOR PRE-FABRICATION OF CONNECTING PIPING 7. MAKE-UP WATER PRESSURE
- 7. MAKE-UP WATER PRESSURE 20 psi [137 kPa] MIN, 50 psi [344 kPa] MAX