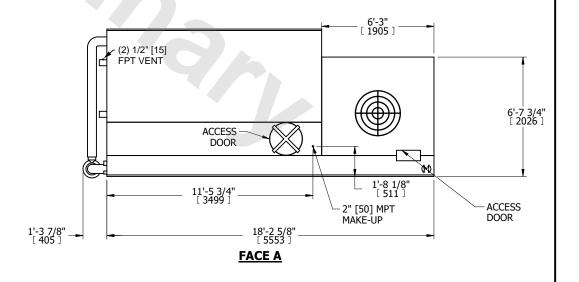

## NOTES:

- 1. (M)- FAN MOTOR LOCATION
- 2. MPT DENOTES MALE PIPE THREAD FPT DENOTES FEMALE PIPE THREAD BFW DENOTES BEVELED FOR WELDING GVD DENOTES GROOVED FLG DENOTES FLANGE PE DENOTES PLAIN END
- 3. +UNIT WEIGHT DOES NOT INCLUDE
- ACCESSORIES (SEE ACCESSORY DRAWINGS)
- 4. 3/4" [19mm] DIA. MOUNTING HOLES. REFER TÓ RECOMMENDED STEEL SUPPORT DRAWING
- 5. DIMENSIONS LISTED AS FOLLOWS: ENGLISH FT IN [METRIC] [mm]
- 6. \* APPROXIMATE DIMENSIONS DO NOT
- USE FOR PRE-FABRICATION OF CONNECTING PIPING 7. MAKE-UP WATER PRESSURE
- 20 psi [137 kPa] MIN, 50 psi [344 kPa] MAX