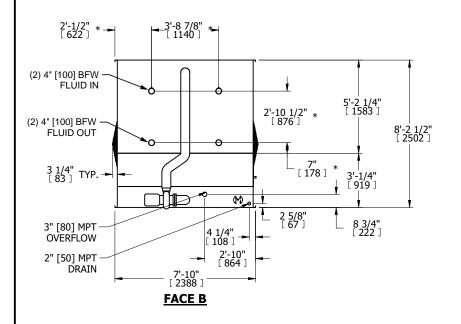

## NOTES:

- 1. (M)- FAN MOTOR LOCATION
- 2. MPT DENOTES MALE PIPE THREAD FPT DENOTES FEMALE PIPE THREAD BFW DENOTES BEVELED FOR WELDING GVD DENOTES GROOVED FLG DENOTES FLANGE PE DENOTES PLAIN END
- 3. +UNIT WEIGHT DOES NOT INCLUDE
- ACCESSORIES (SEE ACCESSORY DRAWINGS)
- 4. 3/4" [19mm] DIA. MOUNTING HOLES. REFER TÓ RECOMMENDED STEEL SUPPORT DRAWING
- 5. DIMENSIONS LISTED AS FOLLOWS: ENGLISH FT IN [METRIC] [mm]
- 6. \* APPROXIMATE DIMENSIONS DO NOT
- USE FOR PRE-FABRICATION OF CONNECTING PIPING 7. MAKE-UP WATER PRESSURE
- 20 psi [137 kPa] MIN, 50 psi [344 kPa] MAX