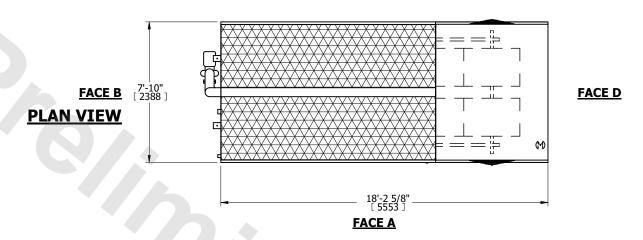

## NOTES:

- 1. (M)- FAN MOTOR LOCATION
- 2. MPT DENOTES MALE PIPE THREAD FPT DENOTES FEMALE PIPE THREAD BFW DENOTES BEVELED FOR WELDING GVD DENOTES GROOVED FLG DENOTES FLANGE PE DENOTES PLAIN END
- 3. +UNIT WEIGHT DOES NOT INCLUDE
- ACCESSORIES (SEE ACCESSORY DRAWINGS)
- 4. 3/4" [19mm] DIA. MOUNTING HOLES. REFER TÓ RECOMMENDED STEEL SUPPORT DRAWING
- 5. DIMENSIONS LISTED AS FOLLOWS: ENGLISH FT IN [METRIC] [mm]
- 6. \* APPROXIMATE DIMENSIONS DO NOT
- USE FOR PRE-FABRICATION OF CONNECTING PIPING 7. MAKE-UP WATER PRESSURE
- 20 psi [137 kPa] MIN, 50 psi [344 kPa] MAX