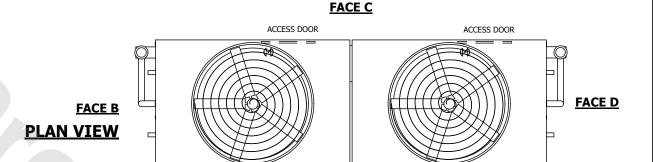

## NOTES:

- 1. (M)- FAN MOTOR LOCATION
- 2. HEAVIEST SECTION IS UPPER SECTION
- 3. MPT DENOTES MALE PIPE THREAD
  FPT DENOTES FEMALE PIPE THREAD
  BFW DENOTES BEVELED FOR WELDING
  GVD DENOTES GROOVED
  FLG DENOTES FLANGE
  PE DENOTES PLAIN END
- 4. +UNIT WEIGHT DOES NOT INCLUDE ACCESSORIES (SEE ACCESSORY DRAWINGS)
- 5. MAKE-UP WATER PRESSURE 20 psi MIN [137 kPa], 50 psi MAX [344 kPa]
- 6. \*-APPROXIMATE DIMENSIONS DO NOT USE FOR PRE-FABRICATION OF CONNECTING PIPING
- 7. 3/4" [19mm] DIA. MOUNTING HOLES. REFER TO RECOMMENDED STEEL SUPPORT DRAWING.
- 8. DIMENSIONS LISTED AS FOLLOWS: ENGLISH FT-IN METRIC [mm]