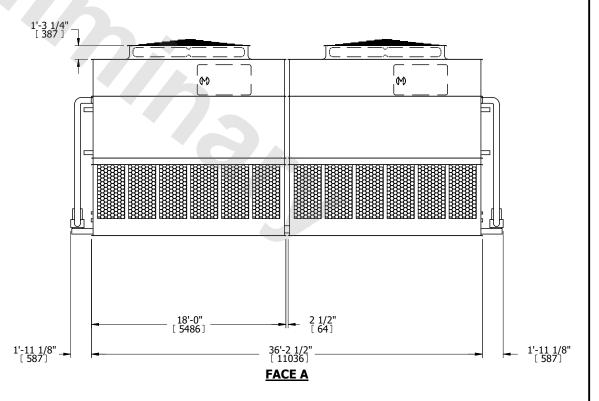

## NOTES:

- 1. (M)- FAN MOTOR LOCATION
- 2. HEAVIEST SECTION IS UPPER SECTION
- 3. MPT DENOTES MALE PIPE THREAD
  FPT DENOTES FEMALE PIPE THREAD
  BFW DENOTES BEVELED FOR WELDING
  GVD DENOTES GROOVED
  FLG DENOTES FLANGE
  PE DENOTES PLAIN END
- 4. +UNIT WEIGHT DOES NOT INCLUDE ACCESSORIES (SEE ACCESSORY DRAWINGS)
- 5. MAKE-UP WATER PRESSURE 20 psi MIN [137 kPa], 50 psi MAX [344 kPa]
- 6. \*-APPROXIMATE DIMENSIONS DO NOT USE FOR PRE-FABRICATION OF CONNECTING PIPING
- 7. 3/4" [19mm] DIA. MOUNTING HOLES. REFER TO RECOMMENDED STEEL SUPPORT DRAWING.
- 8. DIMENSIONS LISTED AS FOLLOWS: ENGLISH FT-IN METRIC [mm]

**FACE A** 