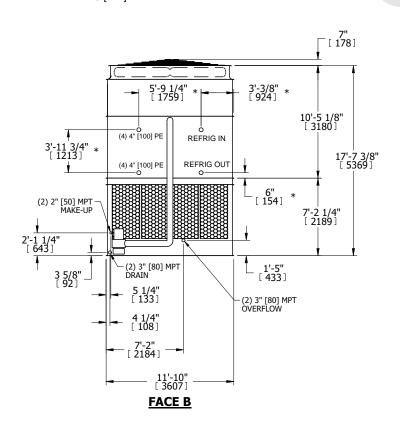

## NOTES:

- 1. (M)- FAN MOTOR LOCATION
- 2. HEAVIEST SECTION IS UPPER SECTION
- 3. MPT DENOTES MALE PIPE THREAD
  FPT DENOTES FEMALE PIPE THREAD
  BFW DENOTES BEVELED FOR WELDING
  GVD DENOTES GROOVED
  FLG DENOTES FLANGE
  PE DENOTES PLAIN END
- 4. +UNIT WEIGHT DOES NOT INCLUDE ACCESSORIES (SEE ACCESSORY DRAWINGS)
- 5. MAKE-UP WATER PRESSURE 20 psi MIN [137 kPa], 50 psi MAX [344 kPa]
- 6. \*-APPROXIMATE DIMENSIONS DO NOT USE FOR PRE-FABRICATION OF CONNECTING PIPING
- 7. 3/4" [19mm] DIA. MOUNTING HOLES. REFER TO RECOMMENDED STEEL SUPPORT DRAWING.
- 8. DIMENSIONS LISTED AS FOLLOWS: ENGLISH FT-IN METRIC [mm]