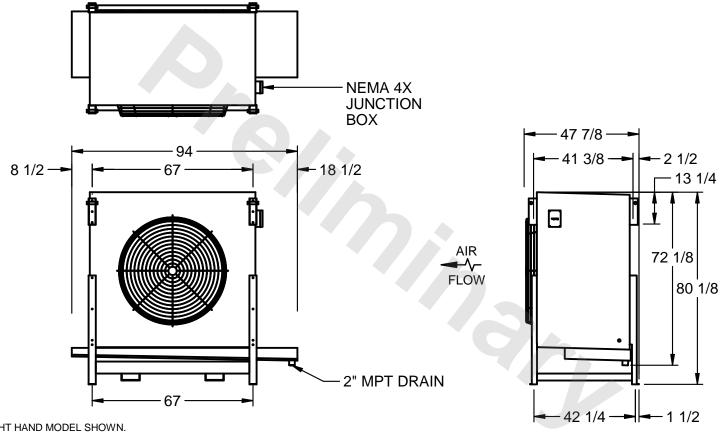

## EVAPCO, INC.

MODEL # SSTHB1-2864E0150K1KA CUSTOMER SCALE N.T.S. STL1-SE-20-FL 3/11/2025

1) RIGHT HAND MODEL SHOWN.

NOTES:

- 2) ALL DIMENSIONS ARE FOR REFERENCE AND SHOULD NOT BE USED FOR PREFABRICATION OF PIPING OR SUPPORTS.
- 3) WATER DEFROST ADDS 6 INCHES TO HEIGHT OF STANDARD UNIT AND CHANGES DRAIN SIZE.
- 4) HANGER HOLES ARE FOR 3/4 INCH THREADED ROD.