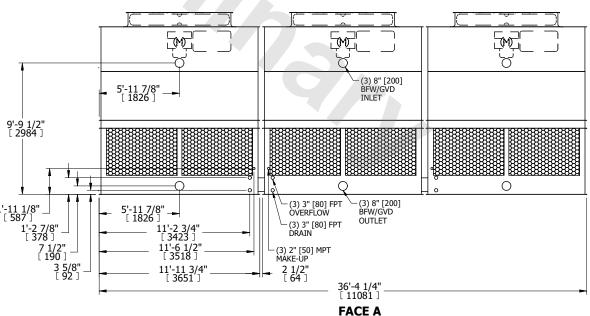

## NOTES:

- 1. (M)- FAN MOTOR LOCATION
- 2. HÉAVIEST SECTION IS UPPER SECTION
- 3. MPT DENOTES MALE PIPE THREAD FPT DENOTES FEMALE PIPE THREAD BFW DENOTES BEVELED FOR WELDING GVD DENOTES GROOVED FLG DENOTES FLANGE
- 4. +UNIT WEIGHT DOES NOT INCLUDE ACCESSORIES (SEE ACCESSORY DRAWINGS)
- 5. MAKE-UP WATER PRESSURE 20 psi MIN [137 kPa], 50 psi MAX [344 kPa]
- 6. 3/4" [19MM] DIA. MOUNTING HOLES. REFER TO RECOMENDED STEEL SUPPORT DRAWING.
- 7. DIMENSIONS LISTED AS FOLLOWS: ENGLISH FT-IN

[METRIC] [mm]

FACE B
PLAN VIEW

FACE D

## **FACE A**

**FACE C** 

SHIPPING WEIGHT 17520 lbs+ [7950] kg+ OPERATING WEIGHT

29100 lbs+ [13200] kg+

HEAVIEST SECTION WEIGHT

3940 lbs+ [1790] kg+

NO. OF SHIPPING SECTIONS

DRAWN BY: JLG