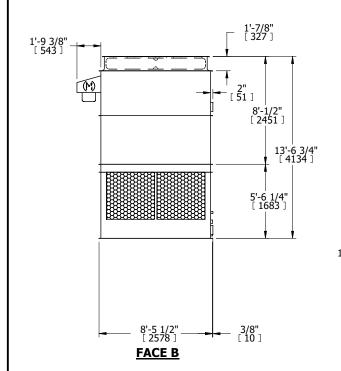

## NOTES:

- 1. (M)- FAN MOTOR LOCATION
- 2. HÉAVIEST SECTION IS UPPER SECTION
- 3. MPT DENOTES MALE PIPE THREAD FPT DENOTES FEMALE PIPE THREAD BFW DENOTES BEVELED FOR WELDING GVD DENOTES GROOVED FLG DENOTES FLANGE
- 4. +UNIT WEIGHT DOES NOT INCLUDE ACCESSORIES (SEE ACCESSORY DRAWINGS)
- 5. MAKE-UP WATER PRESSURE 20 psi MIN [137 kPa], 50 psi MAX [344 kPa]
- 6. 3/4" [19MM] DIA. MOUNTING HOLES. REFER TO RECOMENDED STEEL SUPPORT DRAWING.
- 7. DIMENSIONS LISTED AS FOLLOWS: ENGLISH FT-IN

[METRIC] [mm]

FACE B
PLAN VIEW

FACE D

## **FACE A**

**FACE C** 

SHIPPING WEIGHT 17520 lbs+ [7950] kg+ OPERATING WEIGHT

29100 lbs+ [13200] kg+

HEAVIEST SECTION WEIGHT

3940 lbs+ [1790] kg+

NO. OF SHIPPING SECTIONS

DRAWN BY: JLG