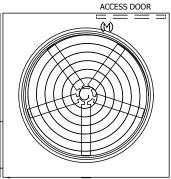

## NOTES:

- 1. (M)- FAN MOTOR LOCATION
- 2. HÉAVIEST SECTION IS UPPER SECTION
- 3. MPT DENOTES MALE PIPE THREAD FPT DENOTES FEMALE PIPE THREAD BFW DENOTES BEVELED FOR WELDING GVD DENOTES GROOVED FLG DENOTES FLANGE
- 4. +UNIT WEIGHT DOES NOT INCLUDE ACCESSORIES (SEE ACCESSORY DRAWINGS)
- 5. MAKE-UP WATER PRESSURE 20 psi MIN [137 kPa], 50 psi MAX [344 kPa]
- 6. 3/4" [19MM] DIA. MOUNTING HOLES. REFER TO RECOMMENDED STEEL SUPPORT DRAWING
- 7. DIMENSIONS LISTED AS FOLLOWS: ENGLISH FT-IN [METRIC] [mm]

## **FACE C**

ACCESS DOOR

FACE D

**FACE A** 

FACE B
PLAN VIEW

SHIPPING WEIGHT 16260 lbs+ [7380] kg+ OPERATING WEIGHT

28680 lbs+ [13010] kg+

HEAVIEST SECTION WEIGHT