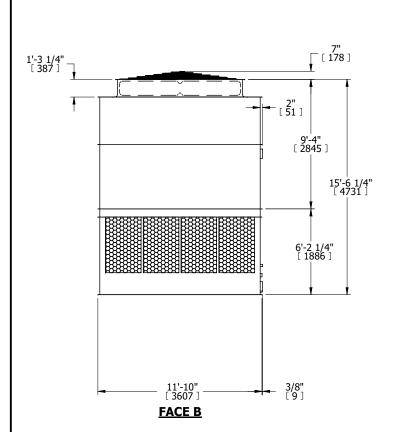

## NOTES:

- 1. (M)- FAN MOTOR LOCATION
- 2. HÉAVIEST SECTION IS UPPER SECTION
- 3. MPT DENOTES MALE PIPE THREAD FPT DENOTES FEMALE PIPE THREAD BFW DENOTES BEVELED FOR WELDING GVD DENOTES GROOVED FLG DENOTES FLANGE
- 4. +UNIT WEIGHT DOES NOT INCLUDE ACCESSORIES (SEE ACCESSORY DRAWINGS)
- 5. MAKE-UP WATER PRESSURE 20 psi MIN [137 kPa], 50 psi MAX [344 kPa]
- 6. 3/4" [19MM] DIA. MOUNTING HOLES. REFER TO RECOMMENDED STEEL SUPPORT DRAWING
- 7. DIMENSIONS LISTED AS FOLLOWS: ENGLISH FT-IN [METRIC] [mm]

## **FACE C**

ACCESS DOOR

FACE D

**FACE A** 

FACE B
PLAN VIEW

SHIPPING WEIGHT 16260 lbs+ [7380] kg+ OPERATING WEIGHT

28680 lbs+ [13010] kg+

HEAVIEST SECTION WEIGHT