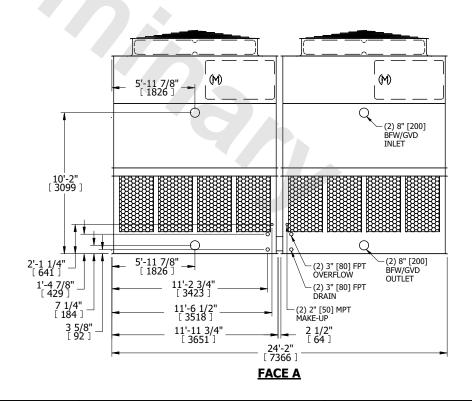

## NOTES:

- 1. (M)- FAN MOTOR LOCATION
- 2. HÉAVIEST SECTION IS UPPER SECTION
- 3. MPT DENOTES MALE PIPE THREAD FPT DENOTES FEMALE PIPE THREAD BFW DENOTES BEVELED FOR WELDING GVD DENOTES GROOVED FLG DENOTES FLANGE
- 4. +UNIT WEIGHT DOES NOT INCLUDE ACCESSORIES (SEE ACCESSORY DRAWINGS)
- 5. MAKE-UP WATER PRESSURE 20 psi MIN [137 kPa], 50 psi MAX [344 kPa]
- 6. 3/4" [19MM] DIA. MOUNTING HOLES. REFER TO RECOMMENDED STEEL SUPPORT DRAWING
- 7. DIMENSIONS LISTED AS FOLLOWS: ENGLISH FT-IN [METRIC] [mm]

## **FACE C**

ACCESS DOOR

FACE D

**FACE A** 

FACE B
PLAN VIEW

SHIPPING WEIGHT 16260 lbs+ [7380] kg+ OPERATING WEIGHT

28680 lbs+ [13010] kg+

HEAVIEST SECTION WEIGHT