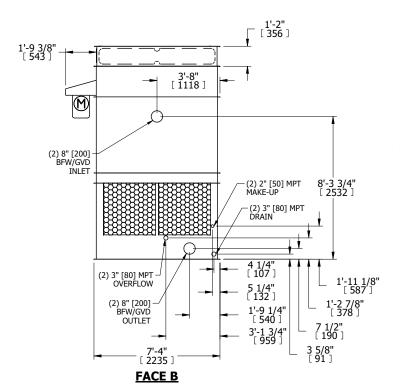

## NOTES:

- 1. (M)- FAN MOTOR LOCATION
- 2. HEAVIEST SECTION IS FAN/CASING SECTION
- 3. MPT DENOTES MALE PIPE THREAD FPT DENOTES FEMALE PIPE THREAD BFW DENOTES BEVELED FOR WELDING GVD DENOTES GROOVED FLG DENOTES FLANGE
- 4. +UNIT WEIGHT DOES NOT INCLUDE ACCESSORIES (SEE ACCESSORY DRAWINGS)
- 5. 3/4" [19MM] DIA. MOUNTING HOLES. REFER TO RECOMMENDED STEEL SUPPORT DRAWING
- 6. DIMENSIONS LISTED AS FOLLOWS: ENGLISH FT-IN [METRIC] [mm]
- 7. MAKE-UP WATER PRESSURE 20 psi MIN [137 kPa], 50 psi MAX [344 kPa]