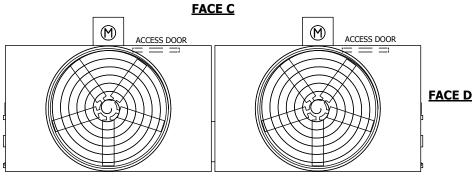

## NOTES:

- 1. (M)- FAN MOTOR LOCATION
- 2. HEAVIEST SECTION IS FAN/CASING SECTION
- 3. MPT DENOTES MALE PIPE THREAD FPT DENOTES FEMALE PIPE THREAD BFW DENOTES BEVELED FOR WELDING GVD DENOTES GROOVED FLG DENOTES FLANGE
- 4. +UNIT WEIGHT DOES NOT INCLUDE ACCESSORIES (SEE ACCESSORY DRAWINGS)
- 5. 3/4" [19MM] DIA. MOUNTING HOLES. REFER TO RECOMMENDED STEEL SUPPORT DRAWING
- 6. DIMENSIONS LISTED AS FOLLOWS: ENGLISH FT-IN [METRIC] [mm]
- 7. MAKE-UP WATER PRESSURE 20 psi MIN [137 kPa], 50 psi MAX [344 kPa]