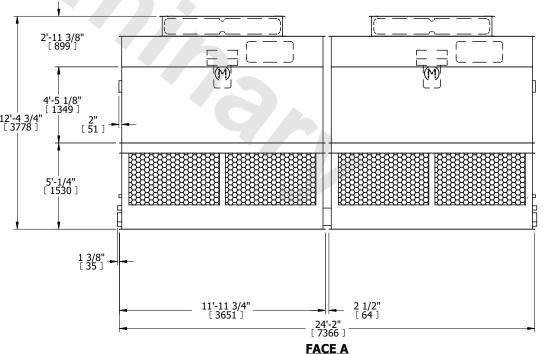

| UNIT COOLING TOWER |            | WER       |
|--------------------|------------|-----------|
| MODEL #            | AT 27-2K24 | SCALE NTS |

EVAPCO, INC. EVAPCO

DWG. # CT4C072424-DRA-ST REV. 
SERIAL # DATE 3/15/2025

## NOTES:

- 1. (M)- FAN MOTOR LOCATION
- 2. HEAVIEST SECTION IS FAN/CASING SECTION
- 3. MPT DENOTES MALE PIPE THREAD FPT DENOTES FEMALE PIPE THREAD BFW DENOTES BEVELED FOR WELDING GVD DENOTES GROOVED FLG DENOTES FLANGE
- 4. +UNIT WEIGHT DOES NOT INCLUDE ACCESSORIES (SEE ACCESSORY DRAWINGS)
- 5. 3/4" [19MM] DIA. MOUNTING HOLES. REFER TO RECOMMENDED STEEL SUPPORT DRAWING
- 6. DIMENSIONS LISTED AS FOLLOWS: ENGLISH FT-IN [METRIC] [mm]
- 7. MAKE-UP WATER PRESSURE 20 psi MIN [137 kPa], 50 psi MAX [344 kPa]





**FACE A**