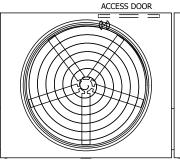

| UNIT    | COOLING TOWER |           |
|---------|---------------|-----------|
| MODEL # | AT 312-4N42   | SCALE NTS |

EVAPCO, INC. Evapco

DWG. # REV. T3124248-DRD-ST DATE 3/19/2025 SERIAL #

## NOTES:

WEIGHT

- 1. (M)- FAN MOTOR LOCATION
- 2. HÉAVIEST SECTION IS UPPER SECTION
- 3. MPT DENOTES MALE PIPE THREAD FPT DENOTES FEMALE PIPE THREAD BFW DENOTES BEVELED FOR WELDING **GVD DENOTES GROOVED** FLG DENOTES FLANGE
- 4. +UNIT WEIGHT DOES NOT INCLUDE ACCESSORIES (SEE ACCESSORY DRAWINGS)
- 5. MAKE-UP WATER PRESSURE 20 psi MIN [137 kPa], 50 psi MAX [344 kPa]
- 6. 3/4" [19MM] DIA. MOUNTING HOLES. REFER TO RECOMMENDED STEEL SUPPORT **DRAWING**
- 7. DIMENSIONS LISTED AS FOLLOWS: **ENGLISH FT-IN** [METRIC] [mm]

## **FACE C**







**FACE D** 

## **FACE A**



WEIGHT

WEIGHT