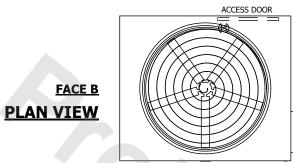

| UNIT    | COOLING TOWER |           |
|---------|---------------|-----------|
| MODEL # | AT 312-4N42   | SCALE NTS |

EVAPCO, INC. Evapco

DWG. # REV. T3124248-DRD-ST DATE 3/19/2025 SERIAL #

## NOTES:

WEIGHT

- 1. (M)- FAN MOTOR LOCATION
- 2. HÉAVIEST SECTION IS UPPER SECTION
- 3. MPT DENOTES MALE PIPE THREAD FPT DENOTES FEMALE PIPE THREAD BFW DENOTES BEVELED FOR WELDING **GVD DENOTES GROOVED** FLG DENOTES FLANGE
- 4. +UNIT WEIGHT DOES NOT INCLUDE ACCESSORIES (SEE ACCESSORY DRAWINGS)
- 5. MAKE-UP WATER PRESSURE 20 psi MIN [137 kPa], 50 psi MAX [344 kPa]
- 6. 3/4" [19MM] DIA. MOUNTING HOLES. REFER TO RECOMMENDED STEEL SUPPORT **DRAWING**
- 7. DIMENSIONS LISTED AS FOLLOWS: **ENGLISH FT-IN** [METRIC] [mm]

## **FACE C**







**FACE D** 

## **FACE A**



WEIGHT

WEIGHT