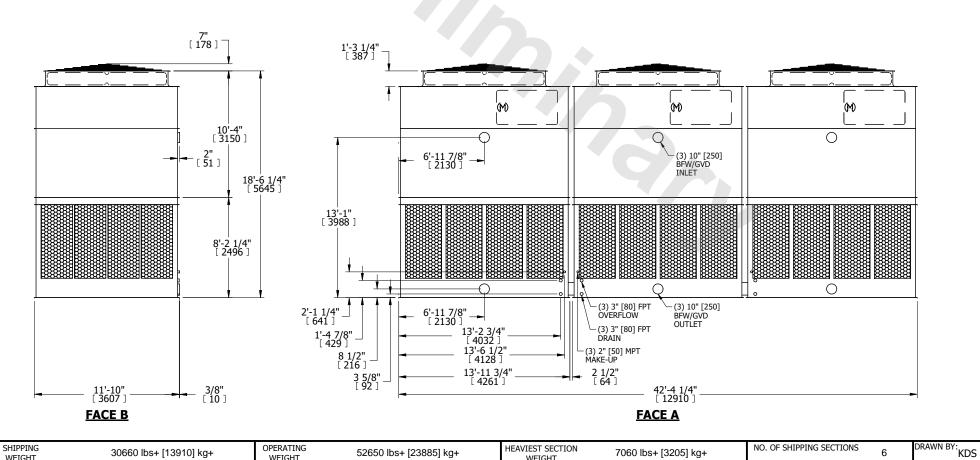

| UNIT    | COOLING TOWER |           |
|---------|---------------|-----------|
| MODEL # | AT 312-4N42   | SCALE NTS |

EVAPCO, INC. Evapco

DWG. # REV. T3124248-DRD-ST DATE 3/19/2025 SERIAL #

## NOTES:

WEIGHT

- 1. (M)- FAN MOTOR LOCATION
- 2. HÉAVIEST SECTION IS UPPER SECTION
- 3. MPT DENOTES MALE PIPE THREAD FPT DENOTES FEMALE PIPE THREAD BFW DENOTES BEVELED FOR WELDING **GVD DENOTES GROOVED** FLG DENOTES FLANGE
- 4. +UNIT WEIGHT DOES NOT INCLUDE ACCESSORIES (SEE ACCESSORY DRAWINGS)
- 5. MAKE-UP WATER PRESSURE 20 psi MIN [137 kPa], 50 psi MAX [344 kPa]
- 6. 3/4" [19MM] DIA. MOUNTING HOLES. REFER TO RECOMMENDED STEEL SUPPORT **DRAWING**
- 7. DIMENSIONS LISTED AS FOLLOWS: **ENGLISH FT-IN** [METRIC] [mm]

## **FACE A**

WEIGHT

WEIGHT