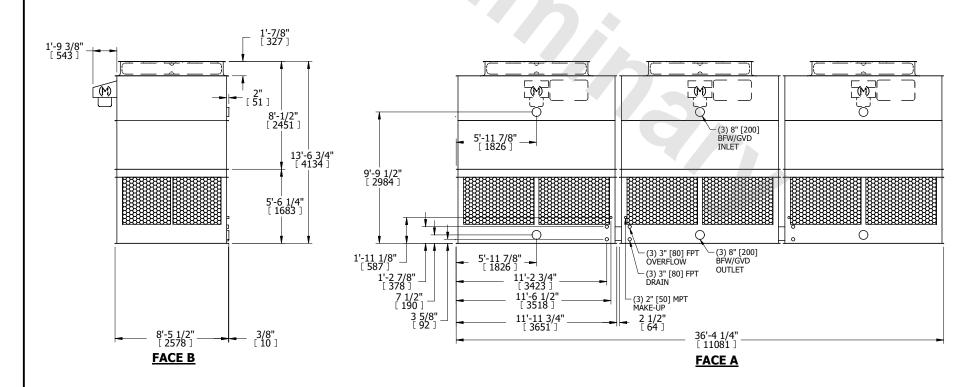

## NOTES:

**SHIPPING** 

WEIGHT

- 1. (M)- FAN MOTOR LOCATION
- 2. HÉAVIEST SECTION IS UPPER SECTION
- 3. MPT DENOTES MALE PIPE THREAD FPT DENOTES FEMALE PIPE THREAD BFW DENOTES BEVELED FOR WELDING GVD DENOTES GROOVED FLG DENOTES FLANGE
- 4. +UNIT WEIGHT DOES NOT INCLUDE ACCESSORIES (SEE ACCESSORY DRAWINGS)
- 5. MAKE-UP WATER PRESSURE 20 psi MIN [137 kPa], 50 psi MAX [344 kPa]
- 6. 3/4" [19MM] DIA. MOUNTING HOLES. REFER TO RECOMENDED STEEL SUPPORT DRAWING.
- 7. DIMENSIONS LISTED AS FOLLOWS: ENGLISH FT-IN

[METRIC] [mm]

FACE B
PLAN VIEW

**OPERATING** 

WEIGHT

17160 lbs+ [7785] kg+

FACE D

DRAWN BY: JLG

NO. OF SHIPPING SECTIONS

## **FACE A**

3820 lbs+ [1735] kg+

28740 lbs+ [13040] kg+

HEAVIEST SECTION

WEIGHT