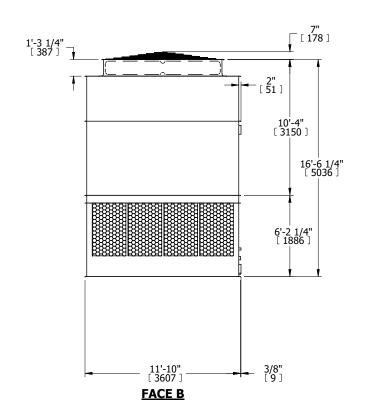

## NOTES:

- 1. (M)- FAN MOTOR LOCATION
- 2. HÉAVIEST SECTION IS UPPER SECTION
- 3. MPT DENOTES MALE PIPE THREAD FPT DENOTES FEMALE PIPE THREAD BFW DENOTES BEVELED FOR WELDING GVD DENOTES GROOVED FLG DENOTES FLANGE
- 4. +UNIT WEIGHT DOES NOT INCLUDE ACCESSORIES (SEE ACCESSORY DRAWINGS)
- 5. MAKE-UP WATER PRESSURE 20 psi MIN [137 kPa], 50 psi MAX [344 kPa]
- 6. 3/4" [19MM] DIA. MOUNTING HOLES. REFER TO RECOMMENDED STEEL SUPPORT DRAWING
- 7. DIMENSIONS LISTED AS FOLLOWS: ENGLISH FT-IN [METRIC] [mm]

## FACE C

FACE B
PLAN VIEW

**FACE D** 

**FACE A** 

SHIPPING WEIGHT 17240 lbs+ [7820] kg+ OPERATING WEIGHT 29660 lbs+ [13455] kg+ HEAVIEST SECTION WEIGHT 6080 lbs+ [2760] kg+ NO. OF SHIPPING SECTIONS 4 DRAWN BY: KDS