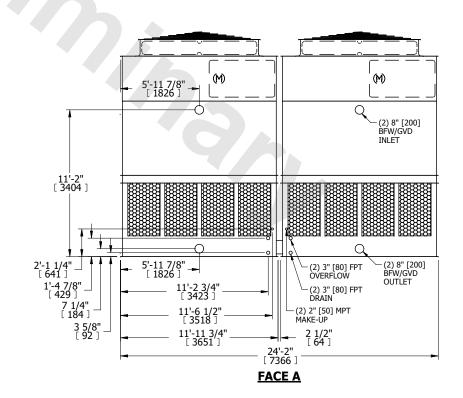

## NOTES:

- 1. (M)- FAN MOTOR LOCATION
- 2. HÉAVIEST SECTION IS UPPER SECTION
- 3. MPT DENOTES MALE PIPE THREAD FPT DENOTES FEMALE PIPE THREAD BFW DENOTES BEVELED FOR WELDING GVD DENOTES GROOVED FLG DENOTES FLANGE
- 4. +UNIT WEIGHT DOES NOT INCLUDE ACCESSORIES (SEE ACCESSORY DRAWINGS)
- 5. MAKE-UP WATER PRESSURE 20 psi MIN [137 kPa], 50 psi MAX [344 kPa]
- 6. 3/4" [19MM] DIA. MOUNTING HOLES. REFER TO RECOMMENDED STEEL SUPPORT DRAWING
- 7. DIMENSIONS LISTED AS FOLLOWS: ENGLISH FT-IN [METRIC] [mm]

## FACE C

FACE B
PLAN VIEW

**FACE D** 

**FACE A** 

SHIPPING WEIGHT 17240 lbs+ [7820] kg+ OPERATING WEIGHT 29660 lbs+ [13455] kg+ HEAVIEST SECTION WEIGHT 6080 lbs+ [2760] kg+ NO. OF SHIPPING SECTIONS 4 DRAWN BY: KDS