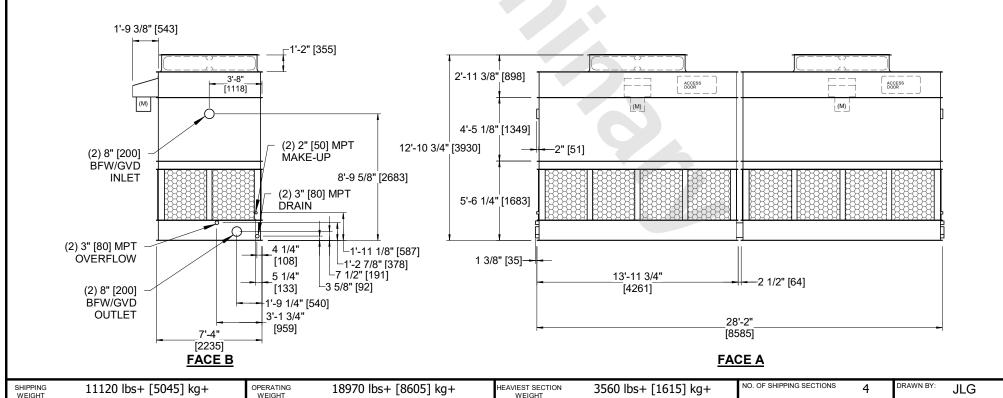

## NOTES:

- 1. (M)- FAN MOTOR LOCATION
- 2. HEAVIEST SECTION IS FAN/CASING SECTION
- 3. MPT DENOTES MALE PIPE THREAD FPT DENOTES FEMALE PIPE THREAD BFW DENOTES BEVELED FOR WELDING **GVD DENOTES GROOVED** FLG DENOTES FLANGE
- 4. +UNIT WEIGHT DOES NOT INCLUDE ACCESSORIES (SEE ACCESSORY DRAWINGS)
- 5. 3/4" [19MM] DIA. MOUNTING HOLES. REFER TO RECOMMENDED STEEL SUPPORT DRAWING
- 6. DIMENSIONS LISTED AS FOLLOWS: **ENGLISH FT-IN** [METRIC] [mm]
- 7. MAKE-UP WATER PRESSURE 20 psi MIN [137 kPa], 50 psi MAX [344 kPa]

## **FACE C**

**FACE B PLAN VIEW** 

**FACE D** 

**FACE A** 