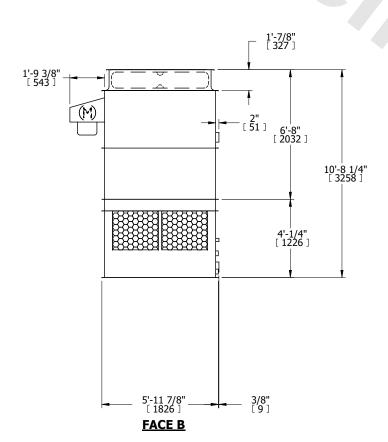

## NOTES:

- 1. (M)- FAN MOTOR LOCATION
- 2. HÉAVIEST SECTION IS UPPER SECTION
- 3. MPT DENOTES MALE PIPE THREAD FPT DENOTES FEMALE PIPE THREAD BFW DENOTES BEVELED FOR WELDING GVD DENOTES GROOVED FLG DENOTES FLANGE
- 4. +UNIT WEIGHT DOES NOT INCLUDE ACCESSORIES (SEE ACCESSORY DRAWINGS)
- 5. MAKE-UP WATER PRESSURE 20 psi MIN [137 kPa], 50 psi MAX [344 kPa]
- 6. 3/4" [19MM] DIA. MOUNTING HOLES. REFER TO RECOMENDED STEEL SUPPORT DRAWING.
- 7. DIMENSIONS LISTED AS FOLLOWS: ENGLISH FT-IN [METRIC] [mm]