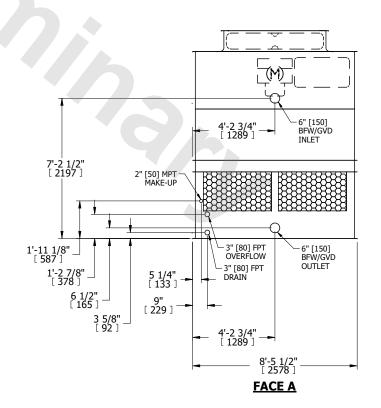

## NOTES:

- 1. (M)- FAN MOTOR LOCATION
- 2. HÉAVIEST SECTION IS UPPER SECTION
- 3. MPT DENOTES MALE PIPE THREAD FPT DENOTES FEMALE PIPE THREAD BFW DENOTES BEVELED FOR WELDING GVD DENOTES GROOVED FLG DENOTES FLANGE
- 4. +UNIT WEIGHT DOES NOT INCLUDE ACCESSORIES (SEE ACCESSORY DRAWINGS)
- 5. MAKE-UP WATER PRESSURE 20 psi MIN [137 kPa], 50 psi MAX [344 kPa]
- 6. 3/4" [19MM] DIA. MOUNTING HOLES. REFER TO RECOMENDED STEEL SUPPORT DRAWING.
- 7. DIMENSIONS LISTED AS FOLLOWS: ENGLISH FT-IN [METRIC] [mm]

## **FACE A**

SHIPPING WEIGHT 3180 lbs+ [1445] kg+

OPERATING WEIGHT

5220 lbs+ [2370] kg+

HEAVIEST SECTION WEIGHT

2050 lbs+ [930] kg+

NO. OF SHIPPING SECTIONS

DRAWN BY: JLG