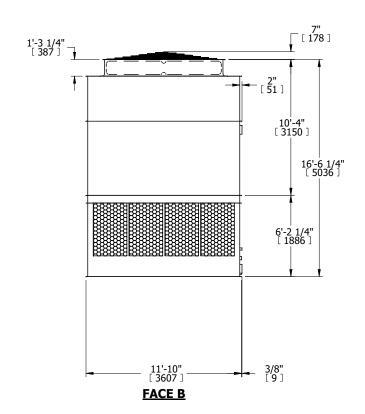

## FACE C

FACE B
PLAN VIEW

FACE D

**FACE A** 

SHIPPING WEIGHT 18040 lbs+ [8185] kg+ OPERATING WEIGHT 30460 lbs+ [13820] kg+ HEAVIEST SECTION WEIGHT 6480 lbs+ [2940] kg+ NO. OF SHIPPING SECTIONS 4 DRAWN BY: KDS