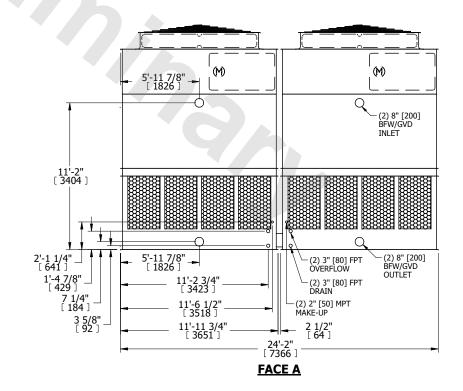

## NOTES:

- 1. (M)- FAN MOTOR LOCATION
- 2. HÉAVIEST SECTION IS UPPER SECTION
- 3. MPT DENOTES MALE PIPE THREAD FPT DENOTES FEMALE PIPE THREAD BFW DENOTES BEVELED FOR WELDING GVD DENOTES GROOVED FLG DENOTES FLANGE
- 4. +UNIT WEIGHT DOES NOT INCLUDE ACCESSORIES (SEE ACCESSORY DRAWINGS)
- 5. MAKE-UP WATER PRESSURE 20 psi MIN [137 kPa], 50 psi MAX [344 kPa]
- 6. 3/4" [19MM] DIA. MOUNTING HOLES. REFER TO RECOMMENDED STEEL SUPPORT DRAWING
- 7. DIMENSIONS LISTED AS FOLLOWS: ENGLISH FT-IN [METRIC] [mm]

## FACE C

FACE B
PLAN VIEW

FACE D

**FACE A** 

SHIPPING WEIGHT 18040 lbs+ [8185] kg+ OPERATING WEIGHT 30460 lbs+ [13820] kg+ HEAVIEST SECTION WEIGHT 6480 lbs+ [2940] kg+ NO. OF SHIPPING SECTIONS 4 DRAWN BY: KDS