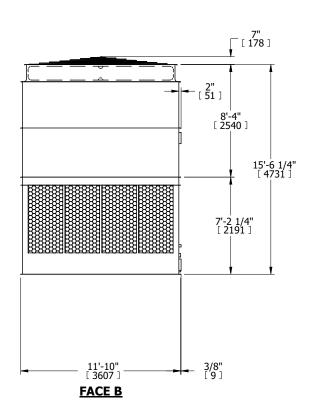

## **FACE C**

**FACE B PLAN VIEW** 

FACE D

**FACE A** 

DRAWN BY: KDS NO. OF SHIPPING SECTIONS **SHIPPING** OPERATING HEAVIEST SECTION 17200 lbs+ [7805] kg+ 5550 lbs+ [2520] kg+ 31860 lbs+ [14455] kg+ WEIGHT WEIGHT WEIGHT