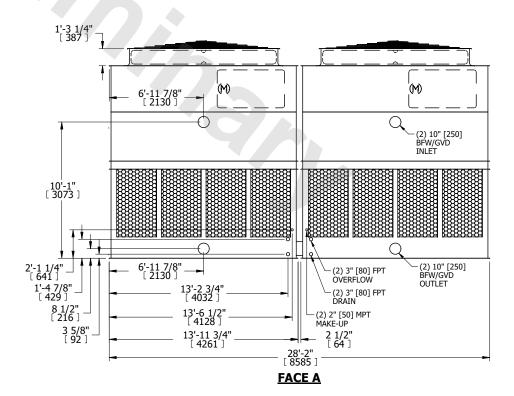

## NOTES:

- 1. (M)- FAN MOTOR LOCATION
- 2. HÉAVIEST SECTION IS UPPER SECTION
- 3. MPT DENOTES MALE PIPE THREAD FPT DENOTES FEMALE PIPE THREAD BFW DENOTES BEVELED FOR WELDING **GVD DENOTES GROOVED** FLG DENOTES FLANGE
- 4. +UNIT WEIGHT DOES NOT INCLUDE ACCESSORIES (SEE ACCESSORY DRAWINGS)
- 5. MAKE-UP WATER PRESSURE 20 psi MIN [137 kPa], 50 psi MAX [344 kPa]
- 6. 3/4" [19MM] DIA. MOUNTING HOLES. REFER TO RECOMMENDED STEEL SUPPORT
- 7. DIMENSIONS LISTED AS FOLLOWS: **ENGLISH FT-IN** [METRIC] [mm]

## **FACE C**

**FACE B PLAN VIEW** 

FACE D

**FACE A** 

DRAWN BY: KDS NO. OF SHIPPING SECTIONS **SHIPPING** OPERATING HEAVIEST SECTION 17200 lbs+ [7805] kg+ 5550 lbs+ [2520] kg+ 31860 lbs+ [14455] kg+ WEIGHT WEIGHT WEIGHT