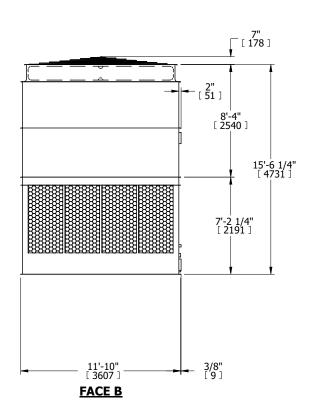

## NOTES:

- 1. (M)- FAN MOTOR LOCATION
- 2. HÉAVIEST SECTION IS UPPER SECTION
- 3. MPT DENOTES MALE PIPE THREAD FPT DENOTES FEMALE PIPE THREAD BFW DENOTES BEVELED FOR WELDING **GVD DENOTES GROOVED** FLG DENOTES FLANGE
- 4. +UNIT WEIGHT DOES NOT INCLUDE ACCESSORIES (SEE ACCESSORY DRAWINGS)
- 5. MAKE-UP WATER PRESSURE 20 psi MIN [137 kPa], 50 psi MAX [344 kPa]
- 6. 3/4" [19MM] DIA. MOUNTING HOLES. REFER TO RECOMMENDED STEEL SUPPORT
- 7. DIMENSIONS LISTED AS FOLLOWS: **ENGLISH FT-IN** [METRIC] [mm]

## **FACE C**

**FACE B PLAN VIEW** 

FACE D

**FACE A** 

DRAWN BY: KDS NO. OF SHIPPING SECTIONS **SHIPPING** OPERATING HEAVIEST SECTION 17200 lbs+ [7805] kg+ 5550 lbs+ [2520] kg+ 31860 lbs+ [14455] kg+ WEIGHT WEIGHT WEIGHT