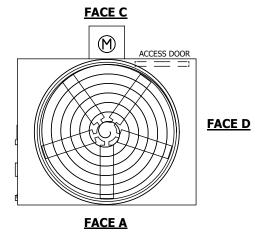

## NOTES:

- 1. (M)- FAN MOTOR LOCATION
- 2. HEAVIEST SECTION IS FAN/CASING SECTION
- 3. MPT DENOTES MALE PIPE THREAD FPT DENOTES FEMALE PIPE THREAD BFW DENOTES BEVELED FOR WELDING GVD DENOTES GROOVED FLG DENOTES FLANGE
- 4. +UNIT WEIGHT DOES NOT INCLUDE ACCESSORIES (SEE ACCESSORY DRAWINGS)
- 5. 3/4" [19MM] DIA. MOUNTING HOLES. REFER TO RECOMMENDED STEEL SUPPORT DRAWING
- 6. DIMENSIONS LISTED AS FOLLOWS: ENGLISH FT-IN [METRIC] [mm]
- 7. MAKE-UP WATER PRESSURE 20 psi MIN [137 kPa], 50 psi MAX [344 kPa]