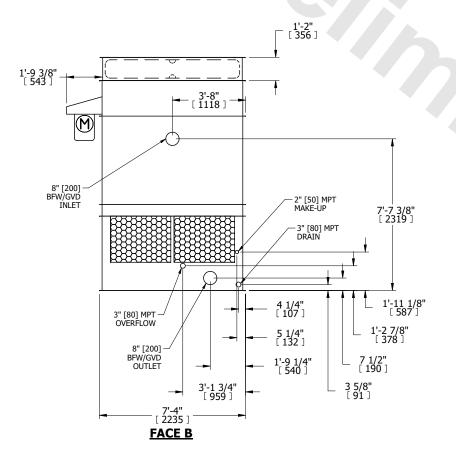

## NOTES:

- 1. (M)- FAN MOTOR LOCATION
- 2. HEAVIEST SECTION IS FAN/CASING SECTION
- 3. MPT DENOTES MALE PIPE THREAD FPT DENOTES FEMALE PIPE THREAD BFW DENOTES BEVELED FOR WELDING GVD DENOTES GROOVED FLG DENOTES FLANGE
- 4. +UNIT WEIGHT DOES NOT INCLUDE ACCESSORIES (SEE ACCESSORY DRAWINGS)
- 5. 3/4" [19MM] DIA. MOUNTING HOLES. REFER TO RECOMMENDED STEEL SUPPORT DRAWING
- 6. DIMENSIONS LISTED AS FOLLOWS: ENGLISH FT-IN [METRIC] [mm]
- 7. MAKE-UP WATER PRESSURE 20 psi MIN [137 kPa], 50 psi MAX [344 kPa]