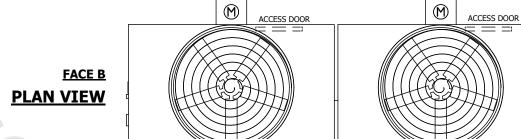

## NOTES:

- 1. (M)- FAN MOTOR LOCATION
- 2. HEAVIEST SECTION IS FAN/CASING SECTION
- 3. MPT DENOTES MALE PIPE THREAD FPT DENOTES FEMALE PIPE THREAD BFW DENOTES BEVELED FOR WELDING GVD DENOTES GROOVED FLG DENOTES FLANGE
- 4. +UNIT WEIGHT DOES NOT INCLUDE ACCESSORIES (SEE ACCESSORY DRAWINGS)
- 5. 3/4" [19MM] DIA. MOUNTING HOLES. REFER TO RECOMMENDED STEEL SUPPORT DRAWING
- 6. DIMENSIONS LISTED AS FOLLOWS: ENGLISH FT-IN [METRIC] [mm]
- 7. MAKE-UP WATER PRESSURE 20 psi MIN [137 kPa], 50 psi MAX [344 kPa]