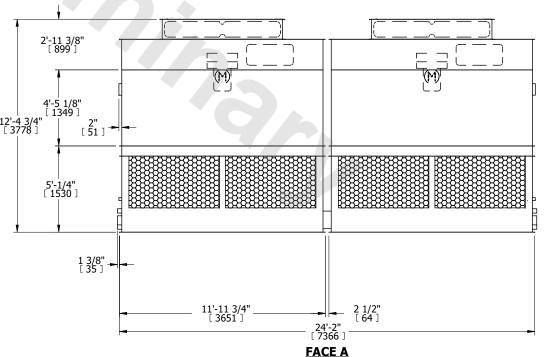

## NOTES:

- 1. (M)- FAN MOTOR LOCATION
- 2. HEAVIEST SECTION IS FAN/CASING SECTION
- 3. MPT DENOTES MALE PIPE THREAD FPT DENOTES FEMALE PIPE THREAD BFW DENOTES BEVELED FOR WELDING GVD DENOTES GROOVED FLG DENOTES FLANGE
- 4. +UNIT WEIGHT DOES NOT INCLUDE ACCESSORIES (SEE ACCESSORY DRAWINGS)
- 5. 3/4" [19MM] DIA. MOUNTING HOLES. REFER TO RECOMMENDED STEEL SUPPORT DRAWING
- 6. DIMENSIONS LISTED AS FOLLOWS: ENGLISH FT-IN [METRIC] [mm]
- 7. MAKE-UP WATER PRESSURE 20 psi MIN [137 kPa], 50 psi MAX [344 kPa]

**FACE A** 

**FACE C** 