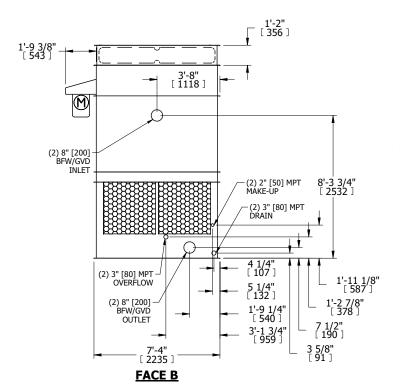

## NOTES:

- 1. (M)- FAN MOTOR LOCATION
- 2. HEAVIEST SECTION IS FAN/CASING SECTION
- 3. MPT DENOTES MALE PIPE THREAD FPT DENOTES FEMALE PIPE THREAD BFW DENOTES BEVELED FOR WELDING GVD DENOTES GROOVED FLG DENOTES FLANGE
- 4. +UNIT WEIGHT DOES NOT INCLUDE ACCESSORIES (SEE ACCESSORY DRAWINGS)
- 5. 3/4" [19MM] DIA. MOUNTING HOLES. REFER TO RECOMMENDED STEEL SUPPORT DRAWING
- 6. DIMENSIONS LISTED AS FOLLOWS: ENGLISH FT-IN [METRIC] [mm]
- 7. MAKE-UP WATER PRESSURE 20 psi MIN [137 kPa], 50 psi MAX [344 kPa]