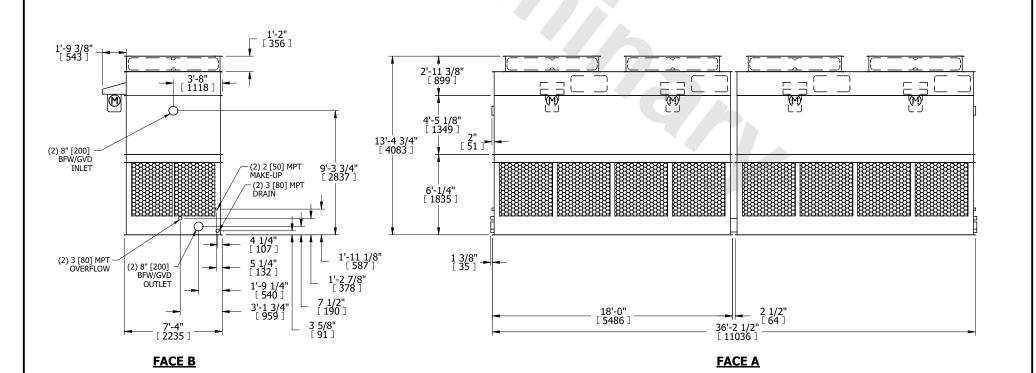

## NOTES:

**SHIPPING** 

WEIGHT

- 1. (M)- FAN MOTOR LOCATION
- 2. HEAVIEST SECTION IS FAN/CASING SECTION
- 3. MPT DENOTES MALE PIPE THREAD FPT DENOTES FEMALE PIPE THREAD BFW DENOTES BEVELED FOR WELDING GVD DENOTES GROOVED FLG DENOTES FLANGE
- 4. +UNIT WEIGHT DOES NOT INCLUDE ACCESSORIES (SEE ACCESSORY DRAWINGS)
- 5. 3/4" [19MM] DIA. MOUNTING HOLES. REFER TO RECOMMENDED STEEL SUPPORT DRAWING
- 6. DIMENSIONS LISTED AS FOLLOWS: ENGLISH FT-IN [METRIC] [mm]
- 7. MAKE-UP WATER PRESSURE 20 psi MIN [137 kPa], 50 psi MAX [344 kPa]

## **FACE C**

FACE B
PLAN VIEW

**OPERATING** 

WEIGHT

22680 lbs+ [10290] kg+

15080 lbs+ [6845] kg+

## **FACE A**

HEAVIEST SECTION

WEIGHT

4800 lbs+ [2180] kg+