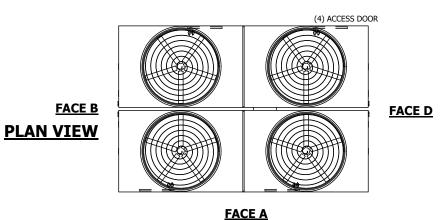

## NOTES:

WEIGHT

- 1. (M)- FAN MOTOR LOCATION
- 2. HEAVIEST SECTION IS UPPER SECTION
- 3. MPT DENOTES MALE PIPE THREAD FPT DENOTES FEMALE PIPE THREAD BFW DENOTES BEVELED FOR WELDING **GVD DENOTES GROOVED** FLG DENOTES FLANGE
- 4. +UNIT WEIGHT DOES NOT INCLUDE ACCESSORIES (SEE ACCESSORY DRAWINGS)
- 5. MAKE-UP WATER PRESSURE 20 psi MIN [137 kPa], 50 psi MAX [344 kPa]
- 6. 3/4" [19MM] DIA. MOUNTING HOLES. REFER TO RECOMMENDED STEEL SUPPORT **DRAWING**
- 7. DIMENSIONS LISTED AS FOLLOWS: **ENGLISH FT-IN** [METRIC] [mm]