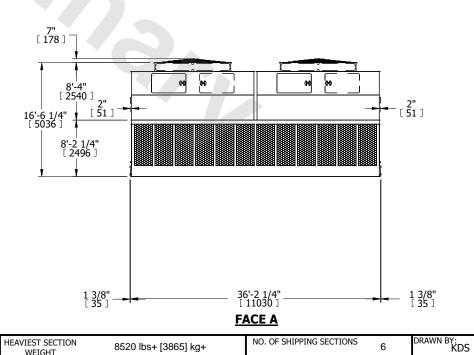

## NOTES:

WEIGHT

- 1. (M)- FAN MOTOR LOCATION
- 2. HEAVIEST SECTION IS UPPER SECTION
- 3. MPT DENOTES MALE PIPE THREAD FPT DENOTES FEMALE PIPE THREAD BFW DENOTES BEVELED FOR WELDING **GVD DENOTES GROOVED** FLG DENOTES FLANGE
- 4. +UNIT WEIGHT DOES NOT INCLUDE ACCESSORIES (SEE ACCESSORY DRAWINGS)
- 5. MAKE-UP WATER PRESSURE 20 psi MIN [137 kPa], 50 psi MAX [344 kPa]
- 6. 3/4" [19MM] DIA. MOUNTING HOLES. REFER TO RECOMMENDED STEEL SUPPORT **DRAWING**
- 7. DIMENSIONS LISTED AS FOLLOWS: **ENGLISH FT-IN** [METRIC] [mm]