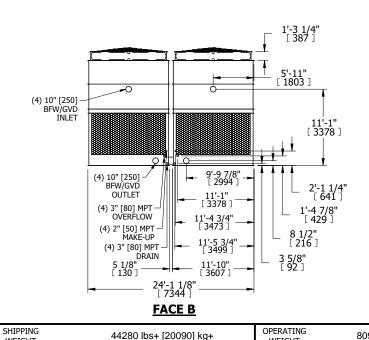

| UNIT    | COOLING TOWER |           |
|---------|---------------|-----------|
| MODEL # | AT 424-2L36   | SCALE NTS |

EVAPCO, INC. Evapeo

80980 lbs+ [36735] kg+

WEIGHT

WEIGHT

DWG. # REV. T3243624-DRE-ST DATE 3/4/2025 SERIAL #

## NOTES:

WEIGHT

- 1. (M)- FAN MOTOR LOCATION
- 2. HEAVIEST SECTION IS UPPER SECTION
- 3. MPT DENOTES MALE PIPE THREAD FPT DENOTES FEMALE PIPE THREAD BFW DENOTES BEVELED FOR WELDING **GVD DENOTES GROOVED** FLG DENOTES FLANGE
- 4. +UNIT WEIGHT DOES NOT INCLUDE ACCESSORIES (SEE ACCESSORY DRAWINGS)
- 5. MAKE-UP WATER PRESSURE 20 psi MIN [137 kPa], 50 psi MAX [344 kPa]
- 6. 3/4" [19MM] DIA. MOUNTING HOLES. REFER TO RECOMMENDED STEEL SUPPORT **DRAWING**
- 7. DIMENSIONS LISTED AS FOLLOWS: **ENGLISH FT-IN** [METRIC] [mm]