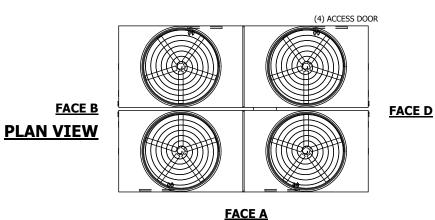

## NOTES:

WEIGHT

- 1. (M)- FAN MOTOR LOCATION
- 2. HEAVIEST SECTION IS UPPER SECTION
- 3. MPT DENOTES MALE PIPE THREAD FPT DENOTES FEMALE PIPE THREAD BFW DENOTES BEVELED FOR WELDING **GVD DENOTES GROOVED** FLG DENOTES FLANGE
- 4. +UNIT WEIGHT DOES NOT INCLUDE ACCESSORIES (SEE ACCESSORY DRAWINGS)
- 5. MAKE-UP WATER PRESSURE 20 psi MIN [137 kPa], 50 psi MAX [344 kPa]
- 6. 3/4" [19MM] DIA. MOUNTING HOLES. REFER TO RECOMMENDED STEEL SUPPORT **DRAWING**
- 7. DIMENSIONS LISTED AS FOLLOWS: **ENGLISH FT-IN** [METRIC] [mm]