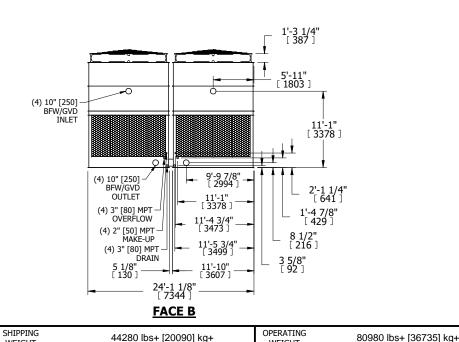

## NOTES:

WEIGHT

- 1. (M)- FAN MOTOR LOCATION
- 2. HEAVIEST SECTION IS UPPER SECTION
- 3. MPT DENOTES MALE PIPE THREAD FPT DENOTES FEMALE PIPE THREAD BFW DENOTES BEVELED FOR WELDING **GVD DENOTES GROOVED** FLG DENOTES FLANGE
- 4. +UNIT WEIGHT DOES NOT INCLUDE ACCESSORIES (SEE ACCESSORY DRAWINGS)
- 5. MAKE-UP WATER PRESSURE 20 psi MIN [137 kPa], 50 psi MAX [344 kPa]
- 6. 3/4" [19MM] DIA. MOUNTING HOLES. REFER TO RECOMMENDED STEEL SUPPORT **DRAWING**
- 7. DIMENSIONS LISTED AS FOLLOWS: **ENGLISH FT-IN** [METRIC] [mm]