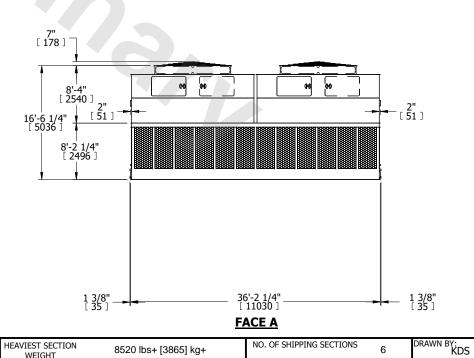

## NOTES:

WEIGHT

- 1. (M)- FAN MOTOR LOCATION
- 2. HEAVIEST SECTION IS UPPER SECTION
- 3. MPT DENOTES MALE PIPE THREAD FPT DENOTES FEMALE PIPE THREAD BFW DENOTES BEVELED FOR WELDING **GVD DENOTES GROOVED** FLG DENOTES FLANGE
- 4. +UNIT WEIGHT DOES NOT INCLUDE ACCESSORIES (SEE ACCESSORY DRAWINGS)
- 5. MAKE-UP WATER PRESSURE 20 psi MIN [137 kPa], 50 psi MAX [344 kPa]
- 6. 3/4" [19MM] DIA. MOUNTING HOLES. REFER TO RECOMMENDED STEEL SUPPORT **DRAWING**
- 7. DIMENSIONS LISTED AS FOLLOWS: **ENGLISH FT-IN** [METRIC] [mm]