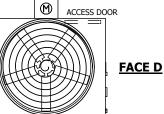

## NOTES:

- 1. (M)- FAN MOTOR LOCATION
- 2. HEAVIEST SECTION IS FAN/CASING SECTION
- 3. MPT DENOTES MALE PIPE THREAD FPT DENOTES FEMALE PIPE THREAD BFW DENOTES BEVELED FOR WELDING GVD DENOTES GROOVED FLG DENOTES FLANGE
- 4. +UNIT WEIGHT DOES NOT INCLUDE ACCESSORIES (SEE ACCESSORY DRAWINGS)
- 5. 3/4" [19MM] DIA. MOUNTING HOLES. REFER TO RECOMMENDED STEEL SUPPORT DRAWING
- 6. DIMENSIONS LISTED AS FOLLOWS: ENGLISH FT-IN [METRIC] [mm]
- 7. MAKE-UP WATER PRESSURE 20 psi MIN [137 kPa], 50 psi MAX [344 kPa]

## **FACE C**

**FACE A** 

SHIPPING 16320 lbs+ [7405] kg+ WEIGHT

**FACE B** 

OPERATING WEIGHT

23920 lbs+ [10850] kg+

HEAVIEST SECTION WEIGHT

5420 lbs+ [2460] kg+