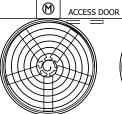

## NOTES:

- 1. (M)- FAN MOTOR LOCATION
- 2. HEAVIEST SECTION IS FAN/CASING SECTION
- 3. MPT DENOTES MALE PIPE THREAD FPT DENOTES FEMALE PIPE THREAD BFW DENOTES BEVELED FOR WELDING GVD DENOTES GROOVED FLG DENOTES FLANGE
- 4. +UNIT WEIGHT DOES NOT INCLUDE ACCESSORIES (SEE ACCESSORY DRAWINGS)
- 5. 3/4" [19MM] DIA. MOUNTING HOLES. REFER TO RECOMMENDED STEEL SUPPORT DRAWING
- 6. DIMENSIONS LISTED AS FOLLOWS: ENGLISH FT-IN [METRIC] [mm]
- 7. MAKE-UP WATER PRESSURE 20 psi MIN [137 kPa], 50 psi MAX [344 kPa]