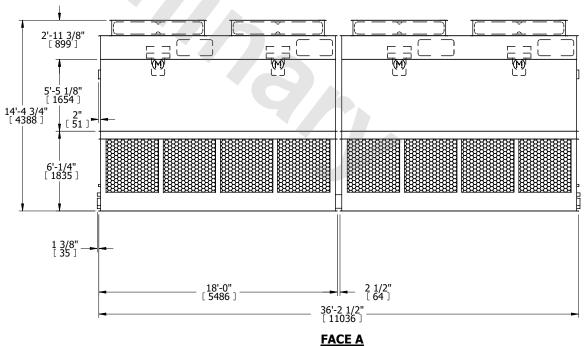

## **FACE C**

**FACE A** 

SHIPPING 16320 lbs+ [7405] kg+ WEIGHT

**FACE B** 

OPERATING WEIGHT

23920 lbs+ [10850] kg+

HEAVIEST SECTION WEIGHT

5420 lbs+ [2460] kg+