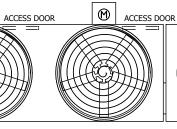

## NOTES:

- 1. (M)- FAN MOTOR LOCATION
- 2. HEAVIEST SECTION IS FAN/CASING SECTION
- 3. MPT DENOTES MALE PIPE THREAD FPT DENOTES FEMALE PIPE THREAD BFW DENOTES BEVELED FOR WELDING GVD DENOTES GROOVED FLG DENOTES FLANGE
- 4. +UNIT WEIGHT DOES NOT INCLUDE ACCESSORIES (SEE ACCESSORY DRAWINGS)
- 5. 3/4" [19MM] DIA. MOUNTING HOLES. REFER TO RECOMMENDED STEEL SUPPORT DRAWING
- 6. DIMENSIONS LISTED AS FOLLOWS: ENGLISH FT-IN [METRIC] [mm]
- 7. MAKE-UP WATER PRESSURE 20 psi MIN [137 kPa], 50 psi MAX [344 kPa]