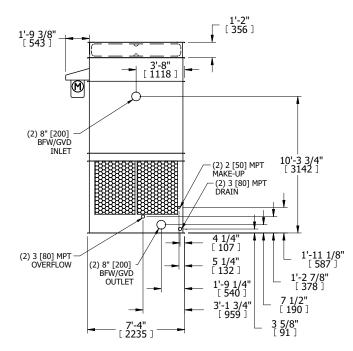

| UNIT    | COOLING TOWER |           |
|---------|---------------|-----------|
| MODEL # | AT 27-3I36    | SCALE NTS |

**M** 

DWG. # CT4C073636-DRA-ST REV. SERIAL # DATE 3/16/2025

## NOTES:

- 1. (M)- FAN MOTOR LOCATION
- 2. HEAVIEST SECTION IS FAN/CASING SECTION
- 3. MPT DENOTES MALE PIPE THREAD FPT DENOTES FEMALE PIPE THREAD BFW DENOTES BEVELED FOR WELDING GVD DENOTES GROOVED FLG DENOTES FLANGE
- 4. +UNIT WEIGHT DOES NOT INCLUDE ACCESSORIES (SEE ACCESSORY DRAWINGS)
- 5. 3/4" [19MM] DIA. MOUNTING HOLES. REFER TO RECOMMENDED STEEL SUPPORT DRAWING
- 6. DIMENSIONS LISTED AS FOLLOWS: ENGLISH FT-IN [METRIC] [mm]
- 7. MAKE-UP WATER PRESSURE 20 psi MIN [137 kPa], 50 psi MAX [344 kPa]

## **FACE C**

**FACE A** 

SHIPPING 16320 lbs+ [7405] kg+ WEIGHT

**FACE B** 

OPERATING WEIGHT

23920 lbs+ [10850] kg+

HEAVIEST SECTION WEIGHT

5420 lbs+ [2460] kg+

NO. OF SHIPPING SECTIONS

DRAWN BY: MBG