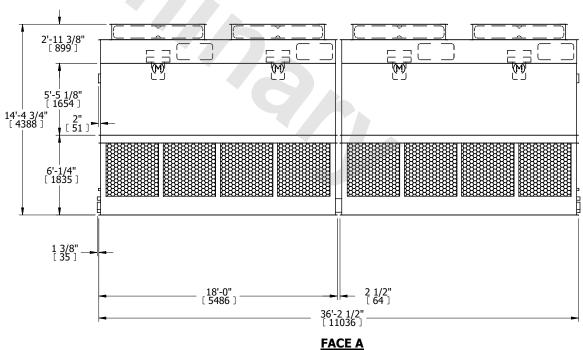

## **FACE C**

**FACE A** 

**FACE B** 

OPERATING WEIGHT 24200 lbs+ [10980] kg+

HEAVIEST SECTION WEIGHT

5560 lbs+ [2525] kg+

NO. OF SHIPPING SECTIONS

DRAWN BY: MBG