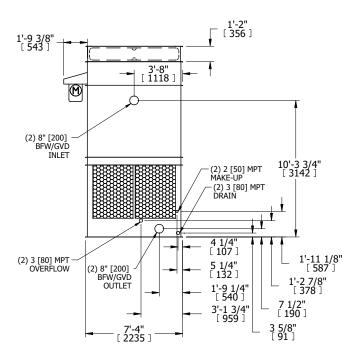

## NOTES:

- 1. (M)- FAN MOTOR LOCATION
- 2. HEAVIEST SECTION IS FAN/CASING SECTION
- 3. MPT DENOTES MALE PIPE THREAD FPT DENOTES FEMALE PIPE THREAD BFW DENOTES BEVELED FOR WELDING GVD DENOTES GROOVED FLG DENOTES FLANGE
- 4. +UNIT WEIGHT DOES NOT INCLUDE ACCESSORIES (SEE ACCESSORY DRAWINGS)
- 5. 3/4" [19MM] DIA. MOUNTING HOLES. REFER TO RECOMMENDED STEEL SUPPORT DRAWING
- 6. DIMENSIONS LISTED AS FOLLOWS: ENGLISH FT-IN [METRIC] [mm]
- 7. MAKE-UP WATER PRESSURE 20 psi MIN [137 kPa], 50 psi MAX [344 kPa]

## **FACE C**

**FACE A** 

**FACE B** 

OPERATING WEIGHT 24200 lbs+ [10980] kg+

HEAVIEST SECTION WEIGHT

5560 lbs+ [2525] kg+

NO. OF SHIPPING SECTIONS

DRAWN BY: MBG