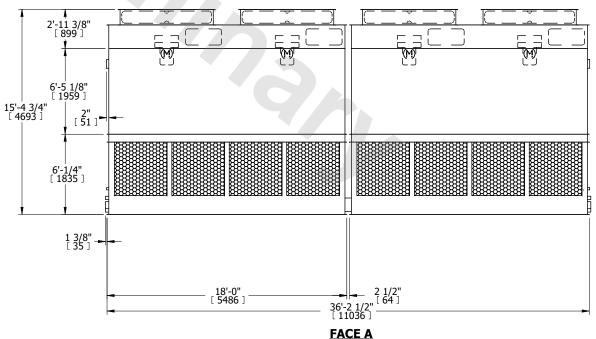

## NOTES:

**SHIPPING** 

WEIGHT

- 1. (M)- FAN MOTOR LOCATION
- 2. HEAVIEST SECTION IS FAN/CASING SECTION
- 3. MPT DENOTES MALE PIPE THREAD FPT DENOTES FEMALE PIPE THREAD BFW DENOTES BEVELED FOR WELDING **GVD DENOTES GROOVED** FLG DENOTES FLANGE
- 4. +UNIT WEIGHT DOES NOT INCLUDE ACCESSORIES (SEE ACCESSORY DRAWINGS)
- 5. 3/4" [19MM] DIA. MOUNTING HOLES. REFER TO RECOMMENDED STEEL SUPPORT DRAWING
- 6. DIMENSIONS LISTED AS FOLLOWS: **ENGLISH FT-IN** [METRIC] [mm]
- 7. MAKE-UP WATER PRESSURE 20 psi MIN [137 kPa], 50 psi MAX [344 kPa]

**FACE B PLAN VIEW** 

**FACE A** 

16980 lbs+ [7705] kg+

OPERATING

WEIGHT

24580 lbs+ [11150] kg+

5750 lbs+ [2610] kg+

HEAVIEST SECTION