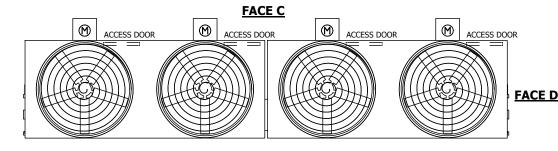

## NOTES:

**SHIPPING** 

WEIGHT

- 1. (M)- FAN MOTOR LOCATION
- 2. HEAVIEST SECTION IS FAN/CASING SECTION
- 3. MPT DENOTES MALE PIPE THREAD FPT DENOTES FEMALE PIPE THREAD BFW DENOTES BEVELED FOR WELDING **GVD DENOTES GROOVED** FLG DENOTES FLANGE
- 4. +UNIT WEIGHT DOES NOT INCLUDE ACCESSORIES (SEE ACCESSORY DRAWINGS)
- 5. 3/4" [19MM] DIA. MOUNTING HOLES. REFER TO RECOMMENDED STEEL SUPPORT DRAWING
- 6. DIMENSIONS LISTED AS FOLLOWS: **ENGLISH FT-IN** [METRIC] [mm]
- 7. MAKE-UP WATER PRESSURE 20 psi MIN [137 kPa], 50 psi MAX [344 kPa]