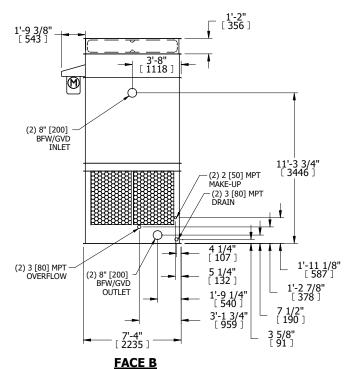

## NOTES:

**SHIPPING** 

WEIGHT

- 1. (M)- FAN MOTOR LOCATION
- 2. HEAVIEST SECTION IS FAN/CASING SECTION
- 3. MPT DENOTES MALE PIPE THREAD FPT DENOTES FEMALE PIPE THREAD BFW DENOTES BEVELED FOR WELDING **GVD DENOTES GROOVED** FLG DENOTES FLANGE
- 4. +UNIT WEIGHT DOES NOT INCLUDE ACCESSORIES (SEE ACCESSORY DRAWINGS)
- 5. 3/4" [19MM] DIA. MOUNTING HOLES. REFER TO RECOMMENDED STEEL SUPPORT DRAWING
- 6. DIMENSIONS LISTED AS FOLLOWS: **ENGLISH FT-IN** [METRIC] [mm]
- 7. MAKE-UP WATER PRESSURE 20 psi MIN [137 kPa], 50 psi MAX [344 kPa]

**FACE B PLAN VIEW** 

**FACE A** 

16980 lbs+ [7705] kg+

OPERATING

WEIGHT

24580 lbs+ [11150] kg+

5750 lbs+ [2610] kg+

HEAVIEST SECTION