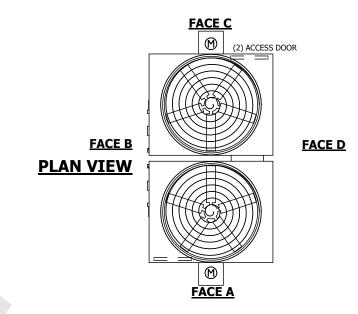

## NOTES:

- 1. (M)- FAN MOTOR LOCATION
- 2. HEAVIEST SECTION IS FAN/CASING SECTION
- 3. MPT DENOTES MALE PIPE THREAD FPT DENOTES FEMALE PIPE THREAD BFW DENOTES BEVELED FOR WELDING GVD DENOTES GROOVED FLG DENOTES FLANGE
- 4. +UNIT WEIGHT DOES NOT INCLUDE ACCESSORIES (SEE ACCESSORY DRAWINGS)
- 5. 3/4" [19MM] DIA. MOUNTING HOLES. REFER TO RECOMMENDED STEEL SUPPORT DRAWING
- 6. DIMENSIONS LISTED AS FOLLOWS: ENGLISH FT-IN [METRIC] [mm]
- 7. MAKE-UP WATER PRESSURE 20 psi MIN [137 kPa], 50 psi MAX [344 kPa]