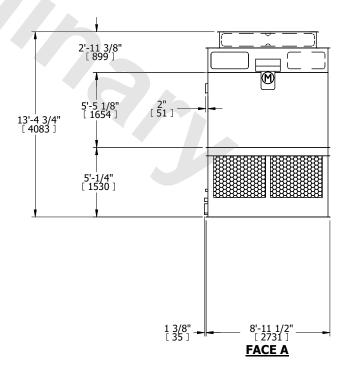

## NOTES:

- 1. (M)- FAN MOTOR LOCATION
- 2. HEAVIEST SECTION IS FAN/CASING SECTION
- 3. MPT DENOTES MALE PIPE THREAD FPT DENOTES FEMALE PIPE THREAD BFW DENOTES BEVELED FOR WELDING GVD DENOTES GROOVED FLG DENOTES FLANGE
- 4. +UNIT WEIGHT DOES NOT INCLUDE ACCESSORIES (SEE ACCESSORY DRAWINGS)
- 5. 3/4" [19MM] DIA. MOUNTING HOLES. REFER TO RECOMMENDED STEEL SUPPORT DRAWING
- 6. DIMENSIONS LISTED AS FOLLOWS: ENGLISH FT-IN [METRIC] [mm]
- 7. MAKE-UP WATER PRESSURE 20 psi MIN [137 kPa], 50 psi MAX [344 kPa]