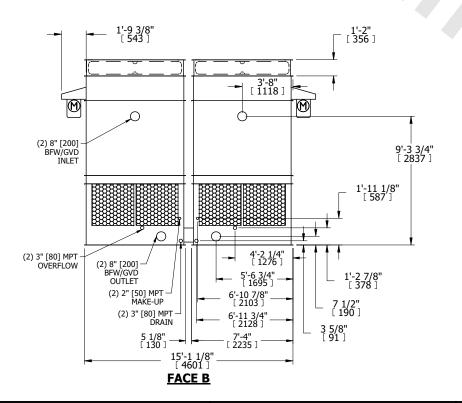

## NOTES:

- 1. (M)- FAN MOTOR LOCATION
- 2. HEAVIEST SECTION IS FAN/CASING SECTION
- 3. MPT DENOTES MALE PIPE THREAD FPT DENOTES FEMALE PIPE THREAD BFW DENOTES BEVELED FOR WELDING GVD DENOTES GROOVED FLG DENOTES FLANGE
- 4. +UNIT WEIGHT DOES NOT INCLUDE ACCESSORIES (SEE ACCESSORY DRAWINGS)
- 5. 3/4" [19MM] DIA. MOUNTING HOLES. REFER TO RECOMMENDED STEEL SUPPORT DRAWING
- 6. DIMENSIONS LISTED AS FOLLOWS: ENGLISH FT-IN [METRIC] [mm]
- 7. MAKE-UP WATER PRESSURE 20 psi MIN [137 kPa], 50 psi MAX [344 kPa]