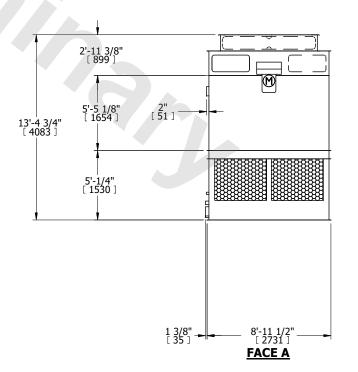

## NOTES:

- 1. (M)- FAN MOTOR LOCATION
- 2. HEAVIEST SECTION IS FAN/CASING SECTION
- 3. MPT DENOTES MALE PIPE THREAD FPT DENOTES FEMALE PIPE THREAD BFW DENOTES BEVELED FOR WELDING GVD DENOTES GROOVED FLG DENOTES FLANGE
- 4. +UNIT WEIGHT DOES NOT INCLUDE ACCESSORIES (SEE ACCESSORY DRAWINGS)
- 5. 3/4" [19MM] DIA. MOUNTING HOLES. REFER TO RECOMMENDED STEEL SUPPORT DRAWING
- 6. DIMENSIONS LISTED AS FOLLOWS: ENGLISH FT-IN [METRIC] [mm]
- 7. MAKE-UP WATER PRESSURE 20 psi MIN [137 kPa], 50 psi MAX [344 kPa]