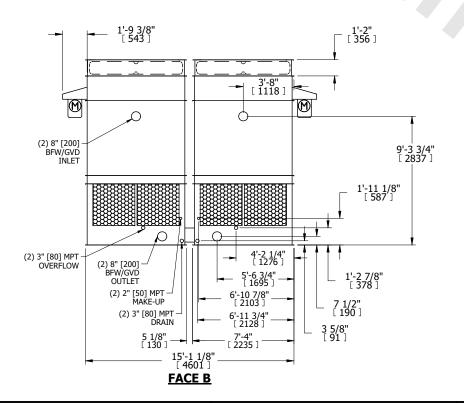

## NOTES:

- 1. (M)- FAN MOTOR LOCATION
- 2. HEAVIEST SECTION IS FAN/CASING SECTION
- 3. MPT DENOTES MALE PIPE THREAD FPT DENOTES FEMALE PIPE THREAD BFW DENOTES BEVELED FOR WELDING GVD DENOTES GROOVED FLG DENOTES FLANGE
- 4. +UNIT WEIGHT DOES NOT INCLUDE ACCESSORIES (SEE ACCESSORY DRAWINGS)
- 5. 3/4" [19MM] DIA. MOUNTING HOLES. REFER TO RECOMMENDED STEEL SUPPORT DRAWING
- 6. DIMENSIONS LISTED AS FOLLOWS: ENGLISH FT-IN [METRIC] [mm]
- 7. MAKE-UP WATER PRESSURE 20 psi MIN [137 kPa], 50 psi MAX [344 kPa]