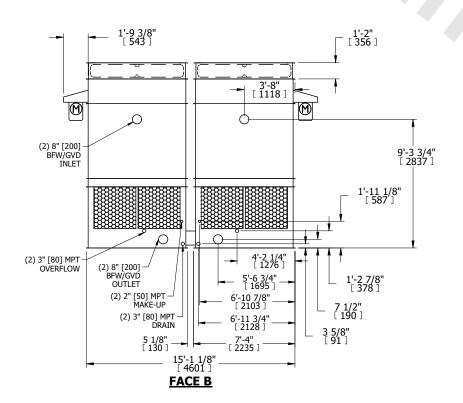

## NOTES:

- 1. (M)- FAN MOTOR LOCATION
- 2. HEAVIEST SECTION IS FAN/CASING SECTION
- 3. MPT DENOTES MALE PIPE THREAD FPT DENOTES FEMALE PIPE THREAD BFW DENOTES BEVELED FOR WELDING GVD DENOTES GROOVED FLG DENOTES FLANGE
- 4. +UNIT WEIGHT DOES NOT INCLUDE ACCESSORIES (SEE ACCESSORY DRAWINGS)
- 5. 3/4" [19MM] DIA. MOUNTING HOLES. REFER TO RECOMMENDED STEEL SUPPORT DRAWING
- 6. DIMENSIONS LISTED AS FOLLOWS: ENGLISH FT-IN [METRIC] [mm]
- 7. MAKE-UP WATER PRESSURE 20 psi MIN [137 kPa], 50 psi MAX [344 kPa]