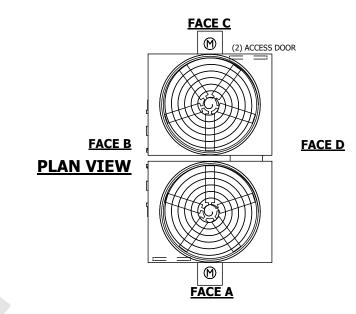

## NOTES:

- 1. (M)- FAN MOTOR LOCATION
- 2. HEAVIEST SECTION IS FAN/CASING SECTION
- 3. MPT DENOTES MALE PIPE THREAD FPT DENOTES FEMALE PIPE THREAD BFW DENOTES BEVELED FOR WELDING GVD DENOTES GROOVED FLG DENOTES FLANGE
- 4. +UNIT WEIGHT DOES NOT INCLUDE ACCESSORIES (SEE ACCESSORY DRAWINGS)
- 5. 3/4" [19MM] DIA. MOUNTING HOLES. REFER TO RECOMMENDED STEEL SUPPORT DRAWING
- 6. DIMENSIONS LISTED AS FOLLOWS: ENGLISH FT-IN [METRIC] [mm]
- 7. MAKE-UP WATER PRESSURE 20 psi MIN [137 kPa], 50 psi MAX [344 kPa]