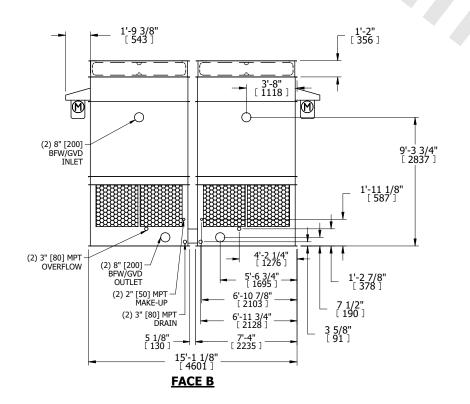

## NOTES:

- 1. (M)- FAN MOTOR LOCATION
- 2. HEAVIEST SECTION IS FAN/CASING SECTION
- 3. MPT DENOTES MALE PIPE THREAD FPT DENOTES FEMALE PIPE THREAD BFW DENOTES BEVELED FOR WELDING GVD DENOTES GROOVED FLG DENOTES FLANGE
- 4. +UNIT WEIGHT DOES NOT INCLUDE ACCESSORIES (SEE ACCESSORY DRAWINGS)
- 5. 3/4" [19MM] DIA. MOUNTING HOLES. REFER TO RECOMMENDED STEEL SUPPORT DRAWING
- 6. DIMENSIONS LISTED AS FOLLOWS: ENGLISH FT-IN [METRIC] [mm]
- 7. MAKE-UP WATER PRESSURE 20 psi MIN [137 kPa], 50 psi MAX [344 kPa]