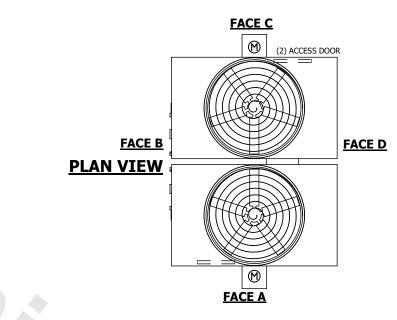

## NOTES:

- 1. (M)- FAN MOTOR LOCATION
- 2. HEAVIEST SECTION IS FAN/CASING SECTION
- 3. MPT DENOTES MALE PIPE THREAD FPT DENOTES FEMALE PIPE THREAD BFW DENOTES BEVELED FOR WELDING GVD DENOTES GROOVED FLG DENOTES FLANGE
- 4. +UNIT WEIGHT DOES NOT INCLUDE ACCESSORIES (SEE ACCESSORY DRAWINGS)
- 5. 3/4" [19MM] DIA. MOUNTING HOLES. REFER TO RECOMMENDED STEEL SUPPORT DRAWING
- 6. DIMENSIONS LISTED AS FOLLOWS: ENGLISH FT-IN [METRIC] [mm]
- 7. MAKE-UP WATER PRESSURE 20 psi MIN [137 kPa], 50 psi MAX [344 kPa]