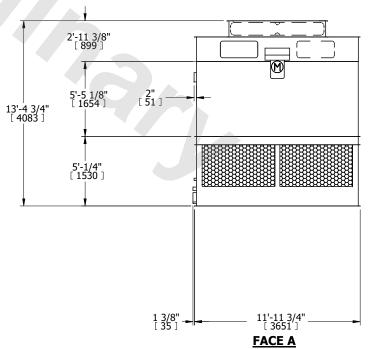

## NOTES:

- 1. (M)- FAN MOTOR LOCATION
- 2. HEAVIEST SECTION IS FAN/CASING SECTION
- 3. MPT DENOTES MALE PIPE THREAD FPT DENOTES FEMALE PIPE THREAD BFW DENOTES BEVELED FOR WELDING GVD DENOTES GROOVED FLG DENOTES FLANGE
- 4. +UNIT WEIGHT DOES NOT INCLUDE ACCESSORIES (SEE ACCESSORY DRAWINGS)
- 5. 3/4" [19MM] DIA. MOUNTING HOLES. REFER TO RECOMMENDED STEEL SUPPORT DRAWING
- 6. DIMENSIONS LISTED AS FOLLOWS: ENGLISH FT-IN [METRIC] [mm]
- 7. MAKE-UP WATER PRESSURE 20 psi MIN [137 kPa], 50 psi MAX [344 kPa]