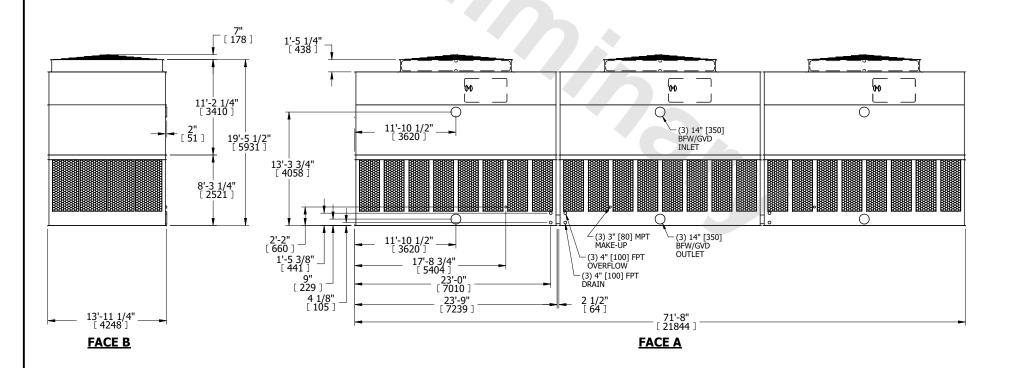

| JNIT    | COOLING TO  | WER       |
|---------|-------------|-----------|
| 10del # | AT 314-4L72 | SCALE NTS |

DWG. # REV. T4147248-DRA-ST DATE 3/18/2025 SERIAL #

## NOTES:

- 1. (M)- FAN MOTOR LOCATION
- 2. HÉAVIEST SECTION IS UPPER SECTION
- 3. MPT DENOTES MALE PIPE THREAD FPT DENOTES FEMALE PIPE THREAD BFW DENOTES BEVELED FOR WELDING **GVD DENOTES GROOVED** FLG DENOTES FLANGE PE DENOTES PLAIN END
- 4. +UNIT WEIGHT DOES NOT INCLUDE ACCESSORIES (SEE ACCESSORY DRAWINGS)
- 5. MAKE-UP WATER PRESSURE 20 psi MIN [137 kPa], 50 psi MAX [344 kPa]
- 6. 3/4" [19MM] DIA. MOUNTING HOLES. REFER TO RECOMMENDED STEEL SUPPORT **DRAWING**

7. DIMENSIONS LISTED AS FOLLOWS: **ENGLISH FT-IN** [METRIC] [mm]

**FACE B** 

**FACE C** 

**FACE D** 

**FACE A** 